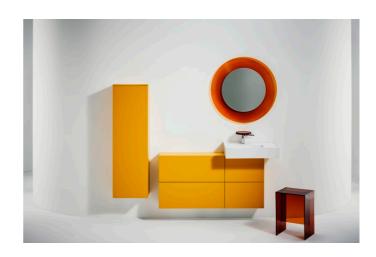

#### KARTELL LAUFEN

#### "All Saints" Mirror

DIMENSIONS

 Length
 30 11/16 inch

 Width
 1 9/16 inch

 Height
 30 11/16 inch

COLOUR AND FINISH

091 Opaque black

OPTIONS

000 - standard option

Frame material : Plastic Installation type : Wall-hung Net weight (kg) : 4.8

S

h

а

р

е

R