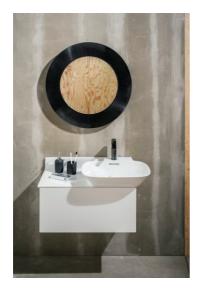

#### "All Saints" Mirror

DIMENSIONS

 Length
 30 11/16 inch

 Width
 1 9/16 inch

 Height
 30 11/16 inch

COLOUR AND FINISH

091 Opaque black

OPTIONS

000 - standard option

Frame material : Plastic Installation type : Wall-hung Net weight (kg) : 4.8

S

h

а

р

е

R