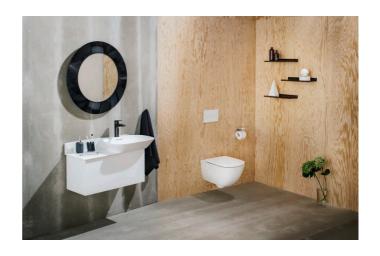

#### "All Saints" Mirror

DIMENSIONS

 Length
 30 11/16 inch

 Width
 1 9/16 inch

 Height
 30 11/16 inch

COLOUR AND FINISH

091 Opaque black

OPTIONS

000 - standard option

Frame material : Plastic Installation type : Wall-hung Net weight (kg) : 4.8

S

h

а

р

е

R