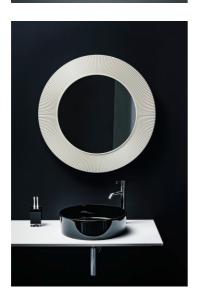

#### "All Saints" Mirror

DIMENSIONS

 Length
 30 11/16 inch

 Width
 1 9/16 inch

 Height
 30 11/16 inch

COLOUR AND FINISH

091 Opaque black

OPTIONS

000 - standard option

Frame material : Plastic Installation type : Wall-hung Net weight (kg) : 4.8

S

h

а

р

е

R