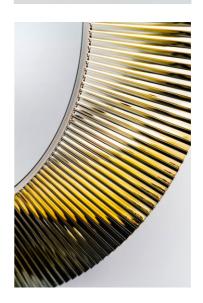

#### "All Saints" Mirror

DIMENSIONS

 Length
 30 11/16 inch

 Width
 1 9/16 inch

 Height
 30 11/16 inch

COLOUR AND FINISH

091 Opaque black

OPTIONS

000 - standard option

Frame material : Plastic Installation type : Wall-hung Net weight (kg) : 4.8

S

h

а

р

е

R