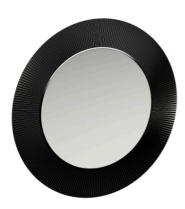

#### "All Saints" Mirror

DIMENSIONS

 Length
 30 11/16 inch

 Width
 1 9/16 inch

 Height
 30 11/16 inch

COLOUR AND FINISH

091 Opaque black

OPTIONS