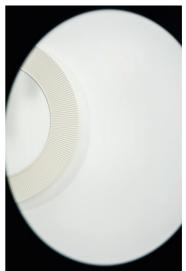

#### "All Saints" Mirror

DIMENSIONS

 Length
 30 11/16 inch

 Width
 1 9/16 inch

 Height
 30 11/16 inch

COLOUR AND FINISH

091 Opaque black

OPTIONS

000 - standard option

Frame material : Plastic Installation type : Wall-hung Net weight (kg) : 4.8

S

h

а

р

е

R