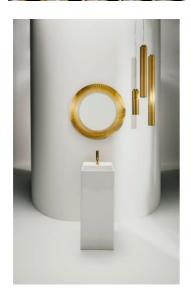

#### "All Saints" Mirror

DIMENSIONS

 Length
 30 11/16 inch

 Width
 1 9/16 inch

 Height
 30 11/16 inch

COLOUR AND FINISH

091 Opaque black

OPTIONS

000 - standard option

Frame material : Plastic Installation type : Wall-hung Net weight (kg) : 4.8

S

h

а

р

е

R