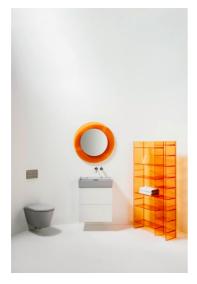

#### KARTELL LAUFEN

#### "All Saints" Mirror

DIMENSIONS

 Length
 30 11/16 inch

 Width
 1 9/16 inch

 Height
 30 11/16 inch

COLOUR AND FINISH

091 Opaque black

OPTIONS

000 - standard option

Frame material : Plastic Installation type : Wall-hung Net weight (kg) : 4.8

S

h

а

р

е

R