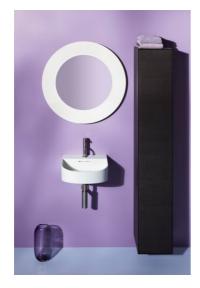

#### "All Saints" Mirror

DIMENSIONS

 Length
 30 11/16 inch

 Width
 1 9/16 inch

 Height
 30 11/16 inch

COLOUR AND FINISH

091 Opaque black

OPTIONS

000 - standard option

Frame material : Plastic Installation type : Wall-hung Net weight (kg) : 4.8

S

h

а

р

е

R

0

u

n d TECHNICAL DRAWINGS