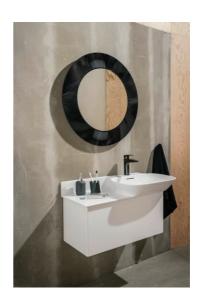

#### "All Saints" Mirror

DIMENSIONS

 Length
 30 11/16 inch

 Width
 1 9/16 inch

 Height
 30 11/16 inch

COLOUR AND FINISH

091 Opaque black

OPTIONS

000 - standard option

Frame material : Plastic Installation type : Wall-hung Net weight (kg) : 4.8

S

h

а

р

е

R