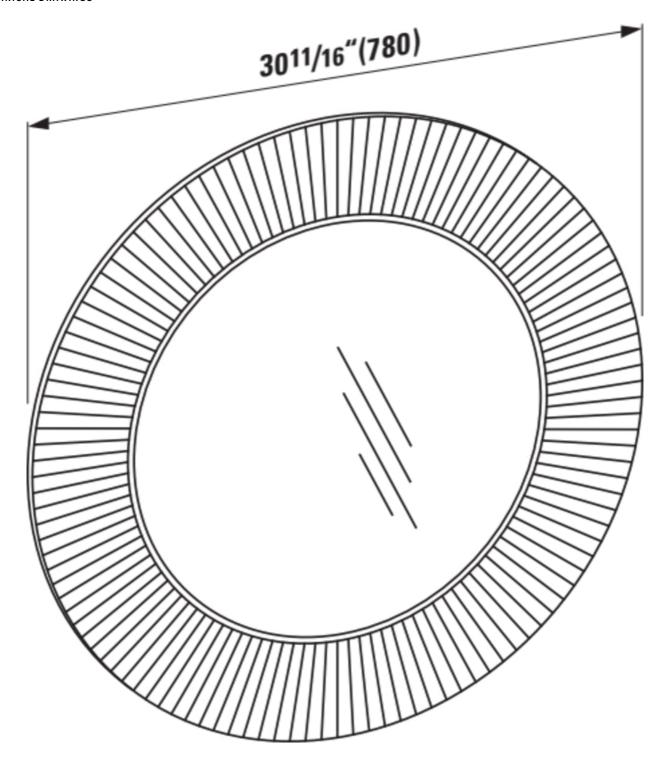

#### "All Saints" Mirror

DIMENSIONS

 Length
 30 11/16 inch

 Width
 1 9/16 inch

 Height
 30 11/16 inch

COLOUR AND FINISH

091 Opaque black

OPTIONS