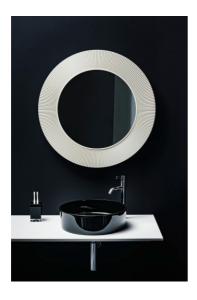

#### "All Saints" Mirror

DIMENSIONS

 Length
 30 11/16 inch

 Width
 1 9/16 inch

 Height
 30 11/16 inch

COLOUR AND FINISH

092 Emerald green

OPTIONS

000 - standard option

Frame material : Plastic Installation type : Wall-hung Net weight (kg) : 4.8

S

h

а

p e

.

R