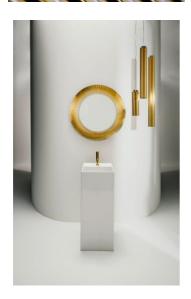

#### "All Saints" Mirror

DIMENSIONS

 Length
 30 11/16 inch

 Width
 1 9/16 inch

 Height
 30 11/16 inch

COLOUR AND FINISH

092 Emerald green

OPTIONS

000 - standard option

Frame material : Plastic Installation type : Wall-hung Net weight (kg) : 4.8

S

h

а

p e

.

R