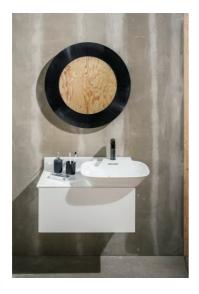

#### "All Saints" Mirror

DIMENSIONS

 Length
 30 11/16 inch

 Width
 1 9/16 inch

 Height
 30 11/16 inch

COLOUR AND FINISH

092 Emerald green

OPTIONS

000 - standard option

Frame material : Plastic Installation type : Wall-hung Net weight (kg) : 4.8

S

h

а

p e

.

R