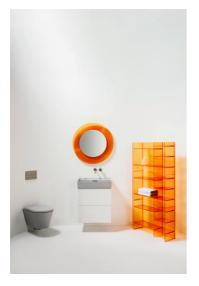

#### KARTELL LAUFEN

#### "All Saints" Mirror

DIMENSIONS

 Length
 30 11/16 inch

 Width
 1 9/16 inch

 Height
 30 11/16 inch

COLOUR AND FINISH

092 Emerald green

OPTIONS

000 - standard option

Frame material : Plastic Installation type : Wall-hung Net weight (kg) : 4.8

S

h

а

p e

.

R

0

u

n d TECHNICAL DRAWINGS