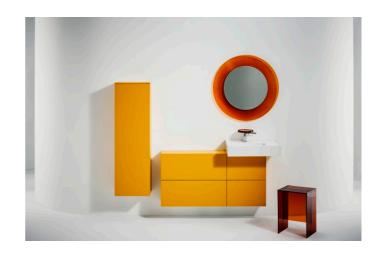

#### KARTELL LAUFEN

#### "All Saints" Mirror

DIMENSIONS

 Length
 30 11/16 inch

 Width
 1 9/16 inch

 Height
 30 11/16 inch

COLOUR AND FINISH

092 Emerald green

OPTIONS

000 - standard option

Frame material : Plastic Installation type : Wall-hung Net weight (kg) : 4.8

S

h

а

p e

.

R

0

u

n d TECHNICAL DRAWINGS