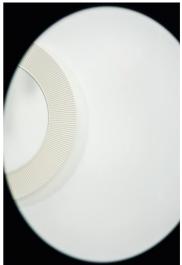

#### "All Saints" Mirror

DIMENSIONS

 Length
 30 11/16 inch

 Width
 1 9/16 inch

 Height
 30 11/16 inch

COLOUR AND FINISH

092 Emerald green

OPTIONS

000 - standard option

Frame material : Plastic Installation type : Wall-hung Net weight (kg) : 4.8

S

h

а

p e

.

R

0

u

n d TECHNICAL DRAWINGS