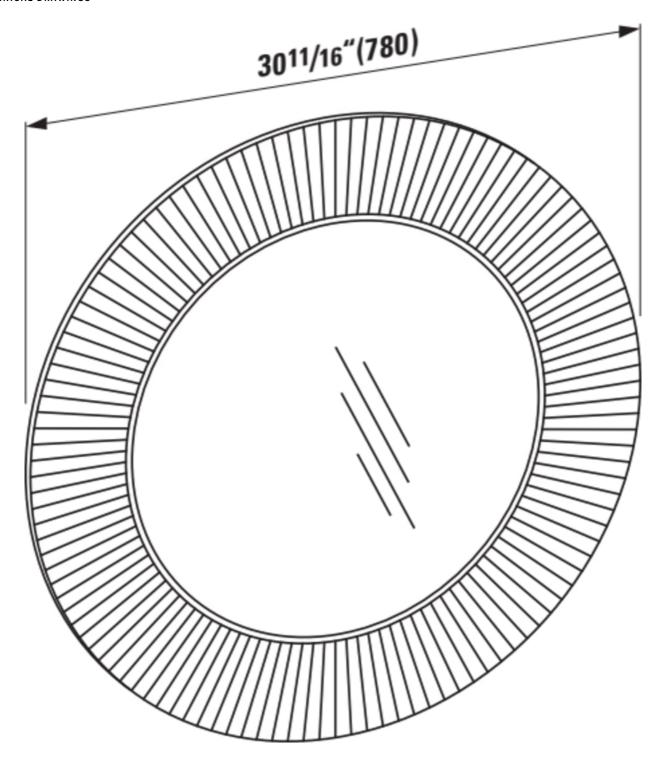

#### "All Saints" Mirror

DIMENSIONS

 Length
 30 11/16 inch

 Width
 1 9/16 inch

 Height
 30 11/16 inch

COLOUR AND FINISH

092 Emerald green

OPTIONS

000 - standard option

Frame material : Plastic Installation type : Wall-hung Net weight (kg) : 4.8

S

h

а

p e

.

R

0

u

n d TECHNICAL DRAWINGS