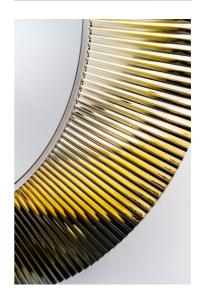

#### "All Saints" Mirror

DIMENSIONS

 Length
 30 11/16 inch

 Width
 1 9/16 inch

 Height
 30 11/16 inch

COLOUR AND FINISH

092 Emerald green

OPTIONS

000 - standard option

Frame material : Plastic Installation type : Wall-hung Net weight (kg) : 4.8

S

h

а

p e

.

R