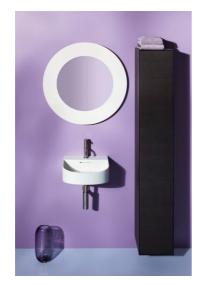

#### KARTELL LAUFEN

#### "All Saints" Mirror

DIMENSIONS

 Length
 30 11/16 inch

 Width
 1 9/16 inch

 Height
 30 11/16 inch

COLOUR AND FINISH

092 Emerald green

OPTIONS

000 - standard option

Frame material : Plastic Installation type : Wall-hung Net weight (kg) : 4.8

S

h

а

p e

.

R

0

u

n d TECHNICAL DRAWINGS