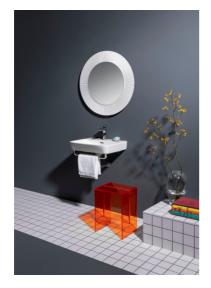

#### "All Saints" Mirror

DIMENSIONS

 Length
 30 11/16 inch

 Width
 1 9/16 inch

 Height
 30 11/16 inch

COLOUR AND FINISH

092 Emerald green

OPTIONS

000 - standard option

Frame material : Plastic Installation type : Wall-hung Net weight (kg) : 4.8

S

h

а

p e

.

R

0

u

n d TECHNICAL DRAWINGS