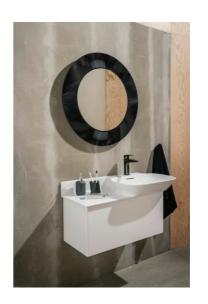

#### "All Saints" Mirror

DIMENSIONS

 Length
 30 11/16 inch

 Width
 1 9/16 inch

 Height
 30 11/16 inch

COLOUR AND FINISH

092 Emerald green

OPTIONS

000 - standard option

Frame material : Plastic Installation type : Wall-hung Net weight (kg) : 4.8

S

h

а

p e

.

R