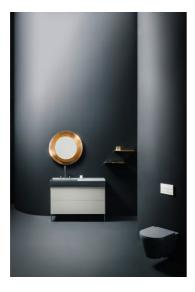

# Vanity Only with two drawers for washbasin shelf right 813332 (incl. organiser)

DIMENSIONS

 Length
 47 4/16 inch

 Width
 17 11/16 inch

 Height
 23 10/16 inch

COLOUR AND FINISH

643 Ochre brown

Adjustable legs

Basin position : Central

Doors and drawers combination: 2 Drawers

Furniture structure : Drawers

Installation type: Wall-hung

Net weight (kg): 52.5

Washbasin type: Vanity

#### COMPATIBLE WITH

Washbasin, shelf right, with concealed outlet, w/o overflow, wall mounted

H813332...1111

Set of adjustable feet (2 pieces), anodized aluminum surface

H4076200330041

Towel holder for furniture, 12-5/8"