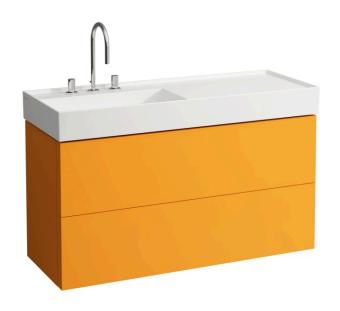

# Vanity Only with two drawers for washbasin shelf right 813332 (incl. organiser)

DIMENSIONS

 Length
 47 4/16 inch

 Width
 17 11/16 inch

 Height
 23 10/16 inch

COLOUR AND FINISH

643 Ochre brown

Adjustable legs

Basin position : Central

Doors and drawers combination: 2 Drawers

Furniture structure : Drawers

Installation type: Wall-hung

Net weight (kg): 52.5

Washbasin type: Vanity