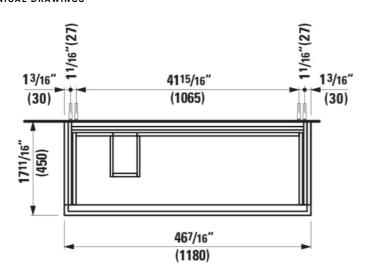

### LAUFEN



#### KARTELL LAUFEN

# Vanity Only with two drawers for washbasin shelf right 813332 (incl. organiser)

DIMENSIONS

 Length
 47 4/16 inch

 Width
 17 11/16 inch

 Height
 23 10/16 inch

COLOUR AND FINISH

643 Ochre brown

Adjustable legs

Basin position : Central

Doors and drawers combination: 2 Drawers

Furniture structure : Drawers

Installation type: Wall-hung

Net weight (kg): 52.5

Washbasin type: Vanity

#### TECHNICAL DRAWINGS







#### COMPATIBLE WITH



Washbasin, shelf right, with concealed outlet, w/o overflow, wall mounted

H813332...1111



Set of adjustable feet (2 pieces), anodized aluminum surface

H4076200330041



Towel holder for furniture, 12-5/8"

**H490951**...0001

#### COMPATIBLE WITH



T

Set of adjustable feet (2 pieces), anodized aluminum surface, matching combipacks and tall cabinet

**H407660**0330001

## LAUFEN



REF: **H407648**0336431

### LAUFEN

### Kartell LAUFEN

A complete bathroom project inspired by the iconic design of Kartell together with the quality of Laufen. On one hand, Kartell, Italian, creative, colourful and iconic. The family company that has marked the history of design and revolutionised furnishing in the use of plastic materials for over 60 years now. On the other