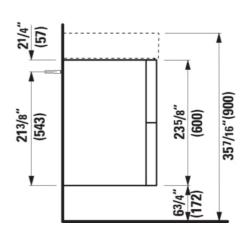

### LAUFEN



#### KARTELL LAUFEN

# Vanity Only with two drawers for washbasin shelf right 813332 (incl. organiser)

DIMENSIONS

 Length
 47 4/16 inch

 Width
 17 11/16 inch

 Height
 23 10/16 inch

COLOUR AND FINISH

643 Ochre brown

Adjustable legs

Basin position : Central

Doors and drawers combination: 2 Drawers

Furniture structure : Drawers

Installation type: Wall-hung

Net weight (kg): 52.5

Washbasin type: Vanity

#### TECHNICAL DRAWINGS







#### COMPATIBLE WITH



Washbasin, shelf right, with concealed outlet, w/o overflow, wall mounted

H813332...1111



Set of adjustable feet (2 pieces), anodized aluminum surface

H4076200330041



Towel holder for furniture, 12-5/8"

**H490951**...0001

#### COMPATIBLE WITH



T

Set of adjustable feet (2 pieces), anodized aluminum surface, matching combipacks and tall cabinet

**H407660**0330001

## LAUFEN



REF: **H407648**0336431

### LAUFEN

### Kartell LAUFEN

A complete bathroom project inspired by the iconic design of Kartell together with the quality of Laufen. On one hand, Kartell, Italian, creative, colourful and iconic. The family company that has marked the history of design and revolutionised furnishing in the use of plastic materials for over 60 years now. On the other,