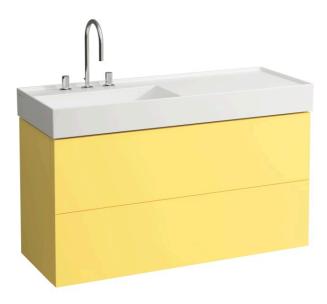

# Vanity Only with two drawers for washbasin shelf right 813332 (incl. organiser)

Length Width Height

47 4/16 inch 17 11/16 inch 23 10/16 inch

Adjustable legs Basin position : Central Doors and drawers combination : 2 Drawers Furniture structure : Drawers Installation type : Wall-hung Net weight (kg) : 52.5 Washbasin type : Vanity