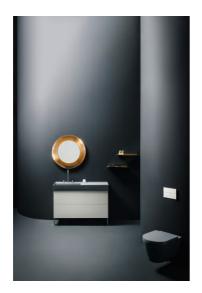

# Vanity Only with two drawers for washbasin shelf right 813332 (incl. organiser)

Length Width Height

47 4/16 inch 17 11/16 inch 23 10/16 inch

Adjustable legs Basin position : Central Doors and drawers combination : 2 Drawers Furniture structure : Drawers Installation type : Wall-hung Net weight (kg) : 52.5 Washbasin type : Vanity