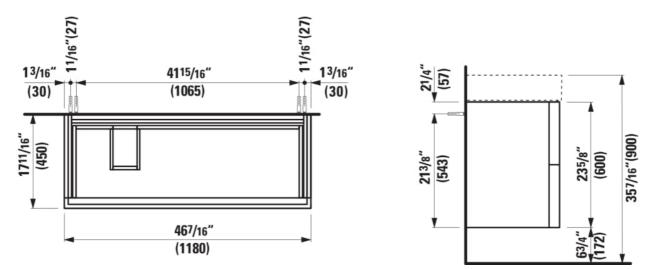

# Vanity Only with two drawers for washbasin shelf right 813332 (incl. organiser)

Length Width Height

47 4/16 inch 17 11/16 inch 23 10/16 inch

Adjustable legs Basin position : Central Doors and drawers combination : 2 Drawers Furniture structure : Drawers Installation type : Wall-hung Net weight (kg) : 52.5 Washbasin type : Vanity

TECHNICAL DRAWINGS