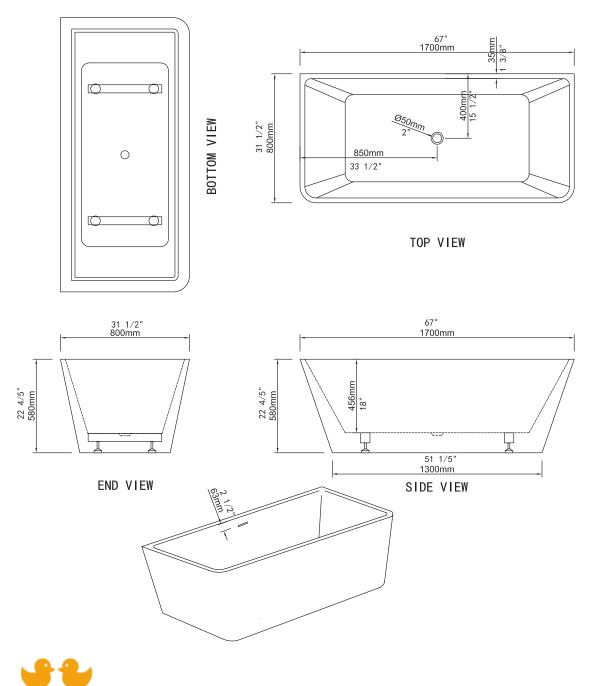

Stainless steel skeletal frame embedded into the tub.

4 large self levelling adjustable feet.

Center drain with built in Chrome pop up drain and overflow.

Above floor rough-in.

- **Dimensions** 1700mm x 800mm x 580mm (67" x 31.5" x 22-4/5")
- **Bathing Well Dimensions** 1080mm x 490mm (42-1/2" x 19-5/16")
- Water Capacity 260 Litres, 69 US Gallons
- **Net Weight** 60 kg (132 lbs)
- Gross Weight 69 kg (152 lbs)
- **Drain Opening** 50 mm (2")

## Drawings and Measurements

LOOKBATH

Because life is too short for boring bathrooms.