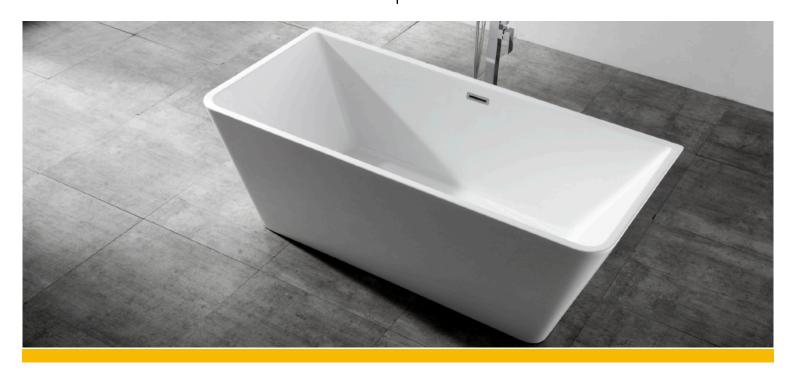

## Obsession

When you can't get enough.

MODEL AFT7165

**GROUP** GAZE

TYPE 1 PIECE RECTANGLE

re-

Highest grade of cast high gloss acrylic and enforced with fibreglass.

Non porous material for scratch and stain resistance.

Stainless steel skeletal frame embedded into the tub.

4 large self levelling adjustable feet.

Center drain with built in Chrome pop up drain and overflow.

Above floor rough-in.

- **Dimensions** 1700mm x 800mm x 580mm (67" x 31.5" x 22-4/5")
- **Bathing Well Dimensions** 1080mm x 490mm (42-1/2" x 19-5/16")
- Water Capacity 260 Litres, 69 US Gallons
- **Net Weight** 60 kg (132 lbs)
- Gross Weight 69 kg (152 lbs)
- **Drain Opening** 50 mm (2")