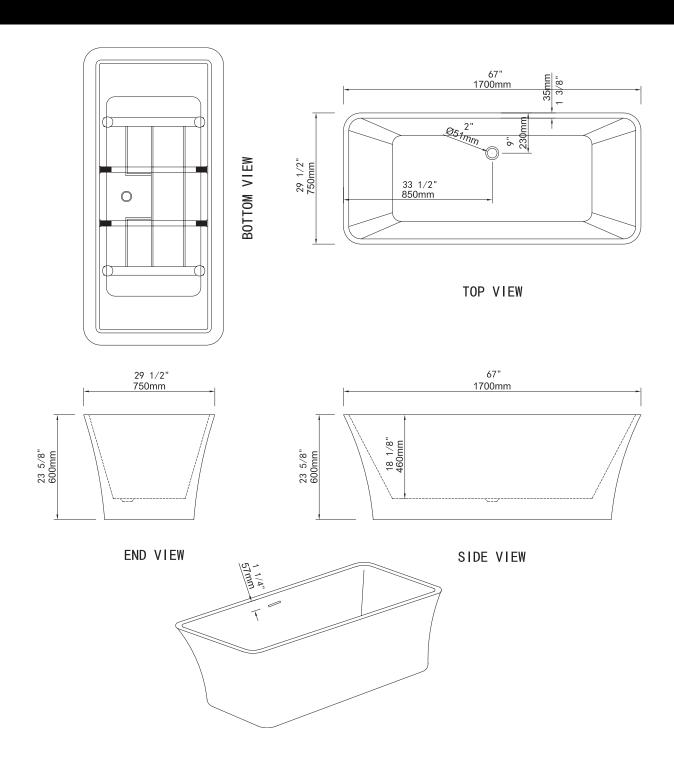

Stainless steel skeletal frame embedded into the tub.

4 large self levelling adjustable feet.

Center drain with built in Chrome pop up drain and overflow.

Above floor rough-in.

- **Dimensions** 1700mm x 750mm x 600mm (67" x 29.5" x 23-5/8")
- Bathing Well Dimensions 1060mm x 500mm (43-5/6" x 20")
- Water Capacity 320 Litres, 85 US Gallons
- **Net Weight** 49 kg (108 lbs)
- Gross Weight 53 kg (117 lbs)
- **Drain Opening** 50 mm (2")

**NOTICE:** Product is subject to change without notice at the manufacturers discretion. Product drawings are not to scale. Dimensions may vary +/- 6mm (1/4") . Weight can vary +/-5 lbs (2.2 kg).

 $For Installation\ procedures\ please\ refer\ to\ the\ installation\ manual\ included\ with\ the\ tub\ or\ online\ at\ www.lookbath.com$ 