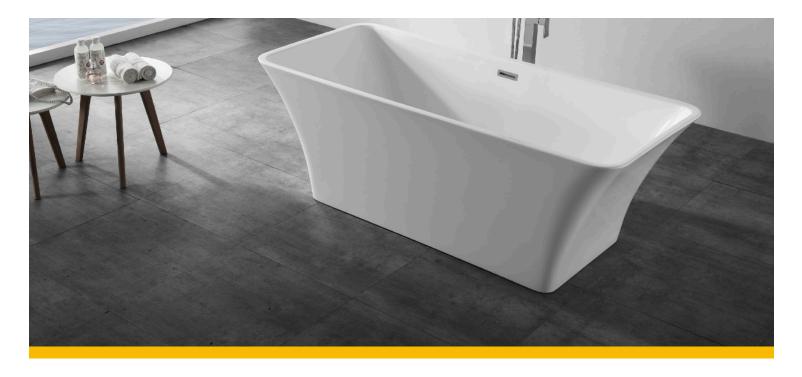

## Elegance that truly mesmerizes

MODEL AFT7166
GROUP GAZE

TYPE 1 PIECE RECTANGLE

Highest grade of cast high gloss acrylic and re-enforced with fibreglass.

Non porous material for scratch and stain resistance.

Stainless steel skeletal frame embedded into the tub.

4 large self levelling adjustable feet.

Center drain with built in Chrome pop up drain and overflow.

Above floor rough-in.

- **Dimensions** 1700mm x 750mm x 600mm (67" x 29.5" x 23-5/8")
- Bathing Well Dimensions 1060mm x 500mm (43-5/6" x 20")
- Water Capacity 320 Litres, 85 US Gallons
- **Net Weight** 49 kg (108 lbs)
- Gross Weight 53 kg (117 lbs)
- **Drain Opening** 50 mm (2")