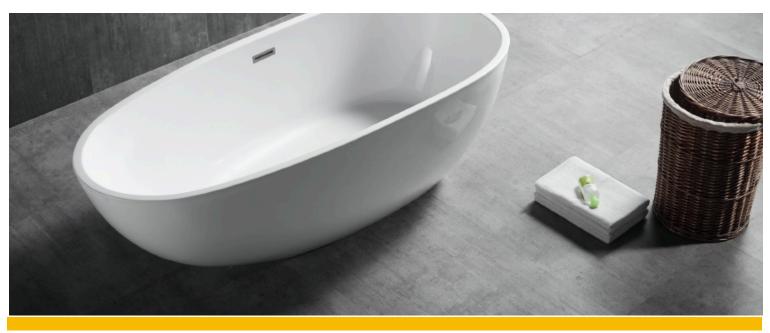

## Wink

Like a sassy eyebrow, only slightly raised.

| MODEL | AFT7858     |
|-------|-------------|
| GROUP | GLIMMER     |
| TYPE  | 1 PIECE EGG |

Highest grade of cast high gloss acrylic and re-enforced with fibreglass

Non porous material for scratch and stain resistance.

stainless steel skeletal frame embedded into the tub for superior strength.

4 large self levelling adjustable feet.

Center drain with built in Chrome pop up drain and overflow.

Above floor rough-in.

- **Dimensions** 1700mm x 800mm x 580mm (" 67"x 31.5" x 22 4/5")
- **Bathing Well Dimensions** 1150mm x 600mm (45-1/4" x 23-5/8")
- Water Capacity 280 Litres, 74 US Gallons
- Net Weight 46 kg (102 lbs)
- Gross Weight 55 kg(121 lbs)
- Drain Opening 50 mm (2")