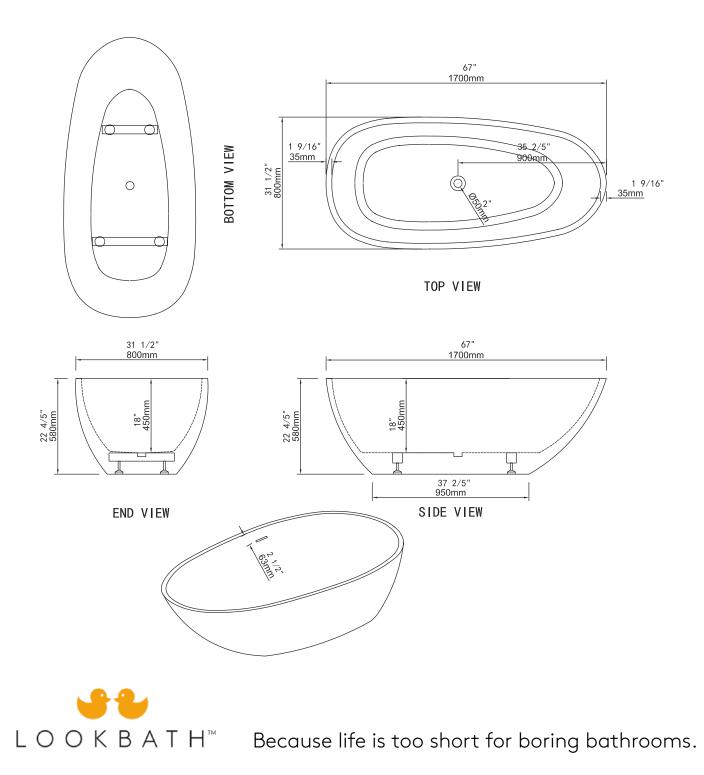

## Drawings and Measurements

Above floor rough-in.

- **Dimensions** 1700mm x 800mm x 580mm (" 67"x 31.5" x 22 4/5")
- **Bathing Well Dimensions** 1150mm x 600mm (45-1/4" x 23-5/8")
- Water Capacity 280 Litres, 74 US Gallons
- Net Weight 46 kg (102 lbs)
- Gross Weight 55 kg(121 lbs)
- Drain Opening 50 mm (2")