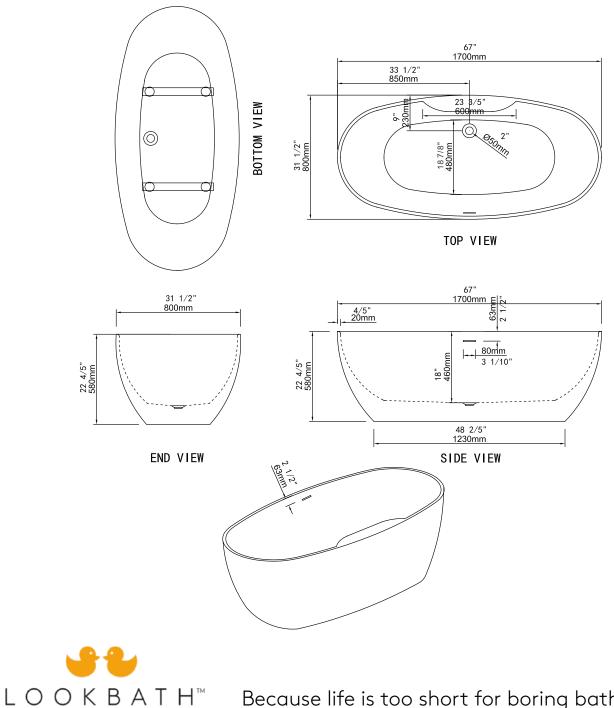

4 large self levelling adjustable feet.

Offset center drain with built in chrome plated pop up drain, overflow and above floor rough in.

Deck mounted faucet can be mounted on the tub edge

- Dimensions 1700mm x 800mm x 580mm (67" x 31.5" x 22-4/5")
- Bathing Well Dimensions 1080mm x 480mm (42-1/2" x 18-7/8")
- Water Capacity 283 Litres (63 US Gal)
- Net Weight 35 kg (77 lbs)
- Gross Weight 43 kg (95 lbs)
- Drain Opening 50 mm (2")

**NOTICE:** Product is subject to change without notice at the manufacturers discretion. Product drawings are not to scale. Dimensions may vary +/- 6mm (1/4"). Weight can vary +/-5 lbs (2.2 kg).

For Installation procedures please refer to the installation manual included with the tub or online at www.lookbath.com

Product conforms to both Canadian and US standards and bears the UPC Listing. Meets or exceeds ANSI-Z124. Tested to CAN/ULC 102.2

Drawings and Measurements

Because life is too short for boring bathrooms.