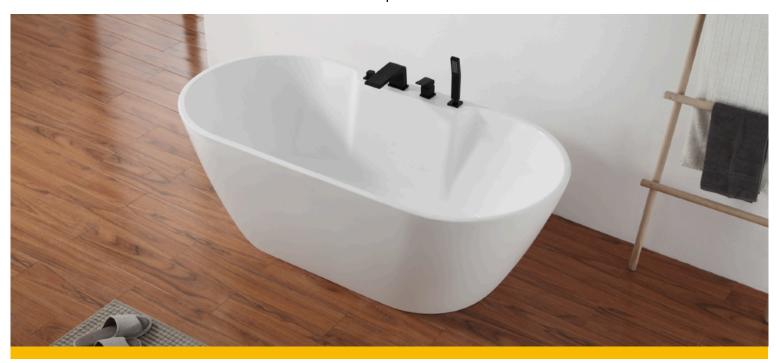

## You know you want too

MODEL AFT7897 GROUP GLANCE

Highest grade of cast high gloss acrylic and re-enforced with fibreglass.

Non porous material for scratch and stain resistance.

Stainless steel skeletal frame embedded into the tub for superior strength.

4 large self levelling adjustable feet.

Offset center drain with built in chrome plated pop up drain, overflow and above floor rough in.

Deck mounted faucet can be mounted on the tub edge

- Dimensions 1700mm x 800mm x 580mm (67" x 31.5" x 22-4/5")
- Bathing Well Dimensions 1080mm x 480mm (42-1/2" x 18-7/8")
- Water Capacity 283 Litres (63 US Gal)
- Net Weight 35 kg (77 lbs)
- Gross Weight 43 kg (95 lbs)
- Drain Opening 50 mm (2")