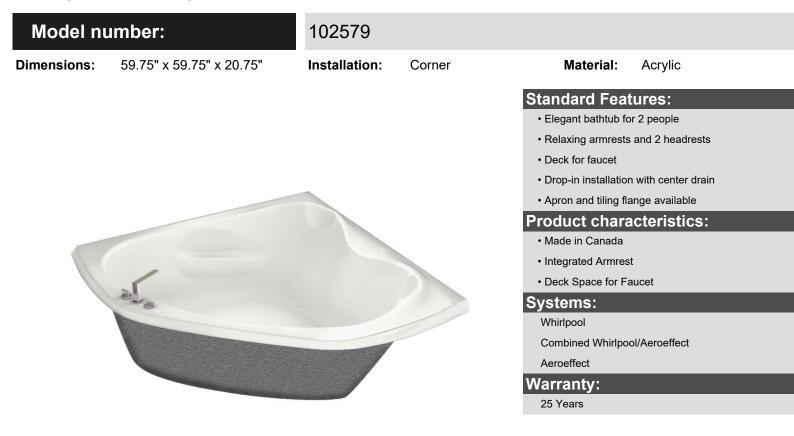

# Model number:

Dimensions: 59.75" x 59.75" x 20.75"

# 102579

Installation: Corner

59314 593/4 WHIRLPOOL SYSTEM 64 1/4" 32518 84 3/8 AIR SYSTEM 38 64 29718 6 5/8 42' 4 7/8"

): Indicates Whirlpool jets positioning •

Indicates airjets positioning ): Indicates suction positioning

All dimensions are approximate. Structure measurements must be verified against the unit to ensure proper fit.

Project:

Contractor:

Representative:

Date:

Tel:

Notes:

Material: Acrylic

### **Dimensions**

59 3/4 x 59 3/4 x 20 3/4 In. (1518 x 1518 x 527 mm)