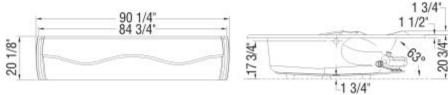

# 102579

Installation: Corner

59314 593/4 WHIRLPOOL SYSTEM 64 1/4" 32518 84 3/8 AIR SYSTEM 38 64 29718 6 5/8 42' 4 7/8"

): Indicates Whirlpool jets positioning •

Indicates airjets positioning ): Indicates suction positioning

### **Dimensions**

59 3/4 x 59 3/4 x 20 3/4 In. (1518 x 1518 x 527 mm)

## **Bathing Well**

44 ln. x 32 3/4 ln. (1118 mm x 829 mm)

# **Deck Width**

4.375 ln. - 111 mm