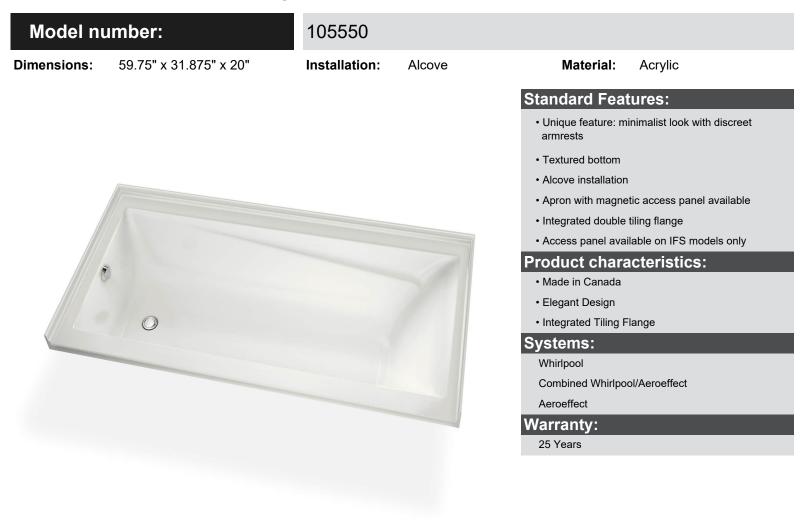

# Model number:

ŧ

19 1/8"

28

3"

2 1/4"

2 7/8"

Dimensions: 59.75" x 31.875" x 20"

# 105550

Installation: Alcove

Material: Acrylic

#### **Dimensions**

59 3/4 x 32 x 20 In. (1518 x 810 x 508 mm)

#### Water Capacity

46 gallons - 173 liters

#### Weight

85 lbs - 38.55 kg

## **Bathing Well**

53 1/2 ln. x 26 ln. (1359 mm x 660 mm)

#### **Deep Sump Height**

16.25 In. - 413 mm

#### **Deck Width**

2.875 In. - 73 mm

#### **Drain location:**

Left

Right

( A): Indicates whirlpool jets positioning

△): Indicates suction positioning
): Indicates airjets positioning

(△): Indicates suction positioning
(●): Indicates alights positioning
(♥): Indicates chromatherapy light positioning
All dimensions are approximate. Structure measurements must be verified against the unit to ensure proper fit.