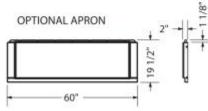

#### **Drain location:**

Left

Right

( A): Indicates whirlpool jets positioning

△): Indicates suction positioning
): Indicates airjets positioning

(△): Indicates suction positioning
(●): Indicates alights positioning
(♥): Indicates chromatherapy light positioning
All dimensions are approximate. Structure measurements must be verified against the unit to ensure proper fit.