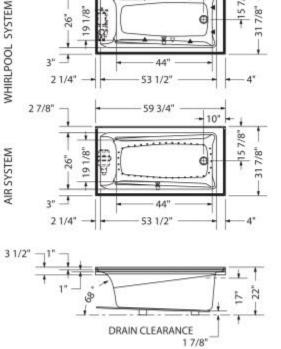

# Model number:

ŧ

19 1/8"

28

3"

2 1/4"

2 7/8"

Dimensions: 59.75" x 31.875" x 20"

59 3/4"

44

53 1/2"

10"

Ð

15 7/8"

-8/L

m

#### **Dimensions**

59 3/4 x 32 x 20 In. (1518 x 810 x 508 mm)

## **Bathing Well**

53 1/2 ln. x 26 ln. (1359 mm x 660 mm)

#### **Deep Sump Height**

16.25 In. - 413 mm

#### **Deck Width**

2.875 In. - 73 mm

#### **Drain location:**

Left

Right

( A): Indicates whirlpool jets positioning

△): Indicates suction positioning
): Indicates airjets positioning

(△): Indicates suction positioning
(●): Indicates alights positioning
(♥): Indicates chromatherapy light positioning
All dimensions are approximate. Structure measurements must be verified against the unit to ensure proper fit.