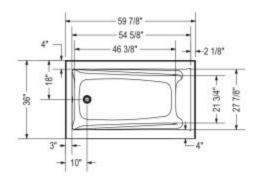

#### Dimensions: 59.875" x 36" x 18"

Technical drawing is universal for all Exhibit 6036 configurations.

Wood support design may vary. Single Integrated tiling flange: 1" height x 1/4" thickness (not shown)

All dimensions are approximate. Structure measurement must be verified against the unit to ensure proper fit.

**IFS Without System** Single tiling flange IFS With System (access panel)

Single tiling flange

#### **Dimensions**

60 x 36 x 18 ln. (1521 x 914 x 457 mm)

#### **Bathing Well**

54 3/4 ln. x 28 ln. (1387 mm x 708 mm)

#### Deck Width

4 In. - 102 mm