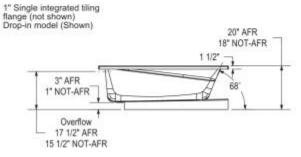

#### Dimensions: 59.875" x 36" x 18"

Technical drawing is universal for all Exhibit 6036 configurations.

Wood support design may vary. Single Integrated tiling flange: 1" height x 1/4" thickness (not shown)

All dimensions are approximate. Structure measurement must be verified against the unit to ensure proper fit.

**IFS Without System** Single tiling flange IFS With System (access panel)

Single tiling flange

#### Deep Sump Height

16.375 In. - 416 mm