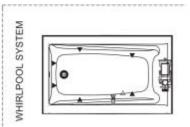

Indicates whirlpool jets positioning ٠

Indicates suction positioning 4

. Indicates airjets positioning Indicates chromatherapy light positioning 1 )

Material: Acrylic