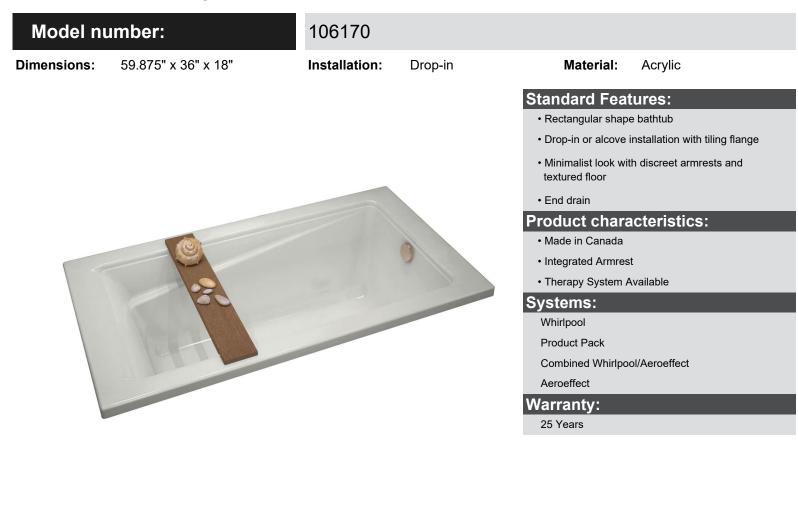

## Model number:

## 106170

Installation: Drop-in

#### Dimensions: 59.875" x 36" x 18"

Technical drawing is universal for all Exhibit 6036 configurations.

Wood support design may vary. Single Integrated tiling flange: 1" height x 1/4" thickness (not shown)