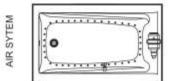

#### Dimensions: 59.875" x 36" x 18"

Technical drawing is universal for all Exhibit 6036 configurations.

Wood support design may vary. Single Integrated tiling flange: 1" height x 1/4" thickness (not shown)

All dimensions are approximate. Structure measurement must be verified against the unit to ensure proper fit.

**IFS Without System** Single tiling flange IFS With System (access panel)

Single tiling flange

Indicates whirlpool jets positioning ٠

Indicates suction positioning 4

. Indicates airjets positioning Indicates chromatherapy light positioning 1 )

Material: Acrylic