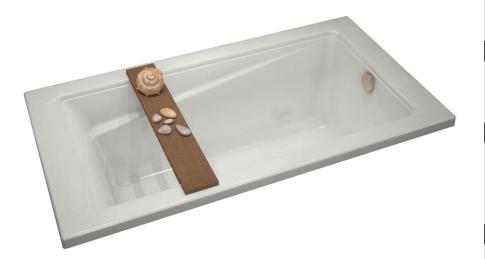

# **Exhibit 7236 Acrylic Drop-in Bathtub**

# **Model number:**

106181

**Dimensions**: 71.875" x 36" x 18" **Installation**: Drop-in **Material**: Acrylic

## Standard Features:

- Rectangular shape bathtub
- Drop-in or alcove installation with tiling flange
- Minimalist look with discreet armrests and textured floor
- End drain

## **Product characteristics:**

- Made in Canada
- Integrated Armrest
- Therapy System Available