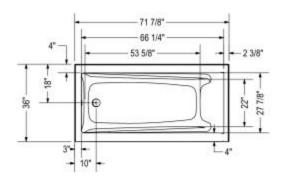

# 72 x 36 x 18 ln. (1826 x 914 x 457 mm)

**Dimensions** 

**Water Capacity** 

64 gallons - 241 liters

# **Bathing Well**

66 1/4 ln. x 28 ln. (1683 mm x 708 mm)

## **Deep Sump Height**

16.375 In. - 416 mm

#### **Deck Width**

4 In. - 102 mm

## **Drain location:**

End

| e (not shown)<br>in model (shown) | 20" AFR<br>18" NOT-AFR |
|-----------------------------------|------------------------|
| -                                 | 11/2"                  |
| 3" AFR<br>1" NOT-AFR              | 58°                    |
| Overflow<br>- 17 1/2" AFR         |                        |

Technical drawing is universal for all Exhibit 7236 configurations.

Wood support design may vary. Single Integrated tiling flange: 1" height x 1/4" thickness (not shown)

All dimensions are approximate. Structure measurement must be verified against the unit to ensure proper fit.