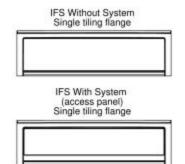

Technical drawing is universal for all Exhibit 7236 configurations.

Wood support design may vary. Single Integrated tiling flange: 1" height x 1/4" thickness (not shown)

All dimensions are approximate. Structure measurement must be verified against the unit to ensure proper fit.