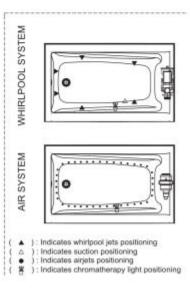

lic Alcove Bathtub

## **Model number:**

106229-000-001-108

**Dimensions:** 

59.875" x 36" x 20"

Installation: A

Alcove

Material:

Acrylic

#### **Standard Features:**

- Rectangular shape bathtub in alcove installation
- Available in Above-the-Floor Rough (AFR) or not
- Minimalist look with discreet armrests and textured floor
- · Double tiling flange
- When equipped with a system, the unit comes with an access panel

#### Systems:

Whirlpool

Combined Whirlpool/Aeroeffect

Aeroeffect

# Standard Colors:

White

#### Certifications

MAAX products adhere to one or more of the following certifications:







# Exhibit 6036 IFS AFR DTF Acrylic Alcove Bathtub

# **Model number:**

106229-000-001-108

**Dimensions:** 59.875" x 36" x 20" **Installation:** Alcove Material: Acrylic











60 x 36 x 20 ln. (1521 x 914 x 508 mm)

# **Water Capacity**

56 gallons - 214 liters

### Weight

80 lbs - 36 kg

### **Bathing Well**

54 3/4 ln. x 28 ln. (1387 mm x 708 mm)

### **Deep Sump Height**

16.375 In. - 416 mm

#### **Deck Width**

4 In. - 102 mm

#### **Drain location:**

Left

| 1" Single integrated tiling<br>flange (not shown)<br>2" Double integrated tiling<br>flange (not shown)<br>Drop-in model (Shown) | 20" AFR<br>18" NOT-AFR |
|---------------------------------------------------------------------------------------------------------------------------------|------------------------|
| 3" AFR<br>1" NOT-AFR                                                                                                            | 68°                    |
| Overflow<br>17 1/2" AFR<br>15