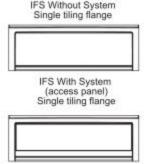

#### **Standard Features:**

- Rectangular shape bathtub in alcove installation
- Available in Above-the-Floor Rough (AFR) or not
- Minimalist look with discreet armrests and textured floor
- · Double tiling flange
- When equipped with a system, the unit comes with an access panel

Technical drawing is universal for all Exhibit 6036 configurations.

Wood support design may vary, Single Integrated tiling flange: 1" height x 1/4" thickness (not shown) Double Integrated tiling flange: 2" height (not shown)