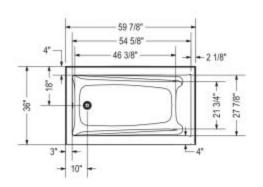

## **Model number:**

106229-000-001-108

**Dimensions:** 

59.875" x 36" x 20"

Installation: A

Alcove

Material:

Acrylic

# **Model number:**

106229-000-001-108

**Dimensions:** 59.875" x 36" x 20" **Installation:** Alcove Material: Acrylic

60 x 36 x 20 ln. (1521 x 914 x 508 mm)

### **Bathing Well**

54 3/4 ln. x 28 ln. (1387 mm x 708 mm)

#### **Deck Width**

4 In. - 102 mm

#### **Drain location:**

Left

| 1" Single integrated tiling<br>flange (not shown)<br>2" Double integrated tiling<br>flange (not shown)<br>Drop-in model (Shown) | 20" AFR<br>18" NOT-AFR |
|---------------------------------------------------------------------------------------------------------------------------------|------------------------|
| 3" AFR<br>1" NOT-AFR                                                                                                            | 68°                    |
| Overflow<br>17 1/2" AFR<br>15 1/2" NOT-AFR                                                                                      | , ,                    |