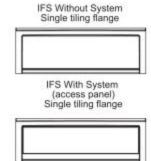

#### **Standard Features:**

- Rectangular shape bathtub in alcove installation
- Available in Above-the-Floor Rough (AFR) or not
- Minimalist look with discreet armrests and textured floor
- · Double tiling flange
- When equipped with a system, the unit comes with an access panel

Technical drawing is universal for all Exhibit 6036 configurations.

Wood support design may vary, Single Integrated tiling flange: 1" height x 1/4" thickness (not shown) Double Integrated tiling flange: 2" height (not shown)