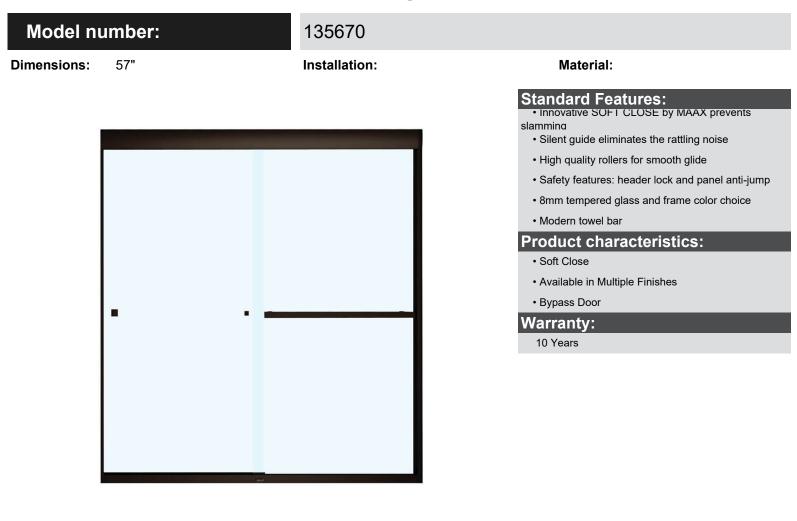

## Model number:

#### Dimensions: 57"

STANDARD

| Description                 | Opening Door<br>Adjustable | м   | L<br>Adjustable | н   |
|-----------------------------|----------------------------|-----|-----------------|-----|
| Tub Door 55"-59" x 57", 8mm | 23 1/2" - 27 1/2"          | 24" | 55" - 59"       | 57" |

All dimensions are approximate. Structure measurements must be verified against the unit to ensure proper fit. Installation:

135670

Material:

**Dimensions** 

57 ln. (1448 mm)