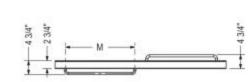

#### Dimensions: 57"

STANDARD

| Description                 | Opening Door<br>Adjustable | м   | L<br>Adjustable | н   |
|-----------------------------|----------------------------|-----|-----------------|-----|
| Tub Door 55"-59" x 57", 8mm | 23 1/2" - 27 1/2"          | 24" | 55" - 59"       | 57" |

All dimensions are approximate. Structure measurements must be verified against the unit to ensure proper fit. Installation:

135670

Material:

**Dimensions** 

57 ln. (1448 mm)