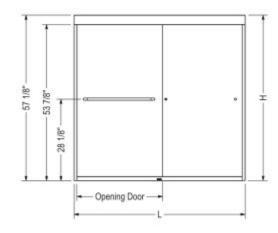

#### Dimensions: 57"

STANDARD

| Description                 | Opening Door<br>Adjustable | м   | L<br>Adjustable | н   |
|-----------------------------|----------------------------|-----|-----------------|-----|
| Tub Door 55"-59" x 57", 8mm | 23 1/2" - 27 1/2"          | 24" | 55" - 59"       | 57" |

All dimensions are approximate. Structure measurements must be verified against the unit to ensure proper fit. Installation:

135670

Material:

**Dimensions** 

57 ln. (1448 mm)

## **Minimum Door Access**

23.5"

#### **Maximum Door Access**

27.5"

Project: Contractor: Representative: Date: Tel: Notes: