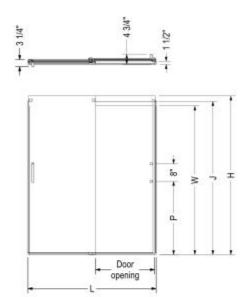

## **Model number:**

135694

Dimensions: 73"

Installation:

Material:

STANDARD

| Code   | Description                                  | н       | J       | w       | L<br>Adjustable | Door<br>Opening | P       | Wall<br>adjustment |
|--------|----------------------------------------------|---------|---------|---------|-----------------|-----------------|---------|--------------------|
| 134690 | Revelation SQ 6mm 70 1/2*-73" x 43 - 47"     | 73°     | 70 1/2° | 68 3/8" | 43" - 47"       | 16" - 20"       | 33 7/8* | 1/2"               |
| 134691 | Revelation SQ 6mm 70 1/2"-73" x 55 - 59"     | 73"     | 70 1/2" | 68 3/8" | 55° - 59°       | 22" - 26"       | 33 7/8* | 1/2"               |
| 134692 | Revelation SQ 6mm 56 3/4"-59 1/4" x 55 - 59" | 59 1/4" | 56 3/4" | 54 5/8" | 55" - 59"       | 22" - 26"       | 18 7/8* | 1/2"               |
| 134693 | Revelation SQ 8mm 70 1/2*-73" x 43 - 47"     | 73"     | 70 1/2" | 68 3/8" | 43" - 47"       | 16" - 20"       | 33 7/8" | 1/2"               |
| 134694 | Revelation SQ 8mm 70 1/2"-73" x 55 - 59"     | 73"     | 70 1/2" | 68 3/8" | 55" - 59"       | 22" - 26"       | 33 7/8" | 1/2"               |
| 134695 | Revelation SQ 8mm 56 3/4"-59 1/4" x 55 - 59" | 59 1/4* | 56 3/4" | 54 5/8" | 55" - 59"       | 22" - 26"       | 18 7/8* | 1/2"               |