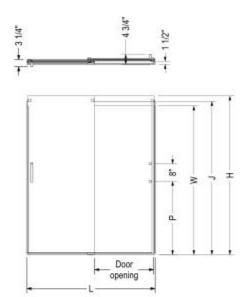

### **Model number:**

135695

Dimensions: 59.25"

Installation:

Material:

STANDARD

| Code   | Description                                  | н       | 1       | W       | L<br>Adjustable | Door<br>Opening | P       | Wall<br>adjustment |
|--------|----------------------------------------------|---------|---------|---------|-----------------|-----------------|---------|--------------------|
| 134690 | Revelation SQ 6mm 70 1/2"-73" x 43 - 47"     | 73°     | 70 1/2° | 68 3/8" | 43" - 47"       | 16" - 20"       | 33 7/8* | 1/2"               |
| 134691 | Revelation SQ 6mm 70 1/2"-73" x 55 - 59"     | 73"     | 70 1/2" | 68 3/8" | 55" - 59"       | 22" - 26"       | 33 7/8* | 1/2"               |
| 134692 | Revelation SQ 6mm 56 3/4"-59 1/4" x 55 - 59" | 59 1/4" | 56 3/4" | 54 5/8" | 55" - 59"       | 22" - 26"       | 18 7/8* | 1/2"               |
| 134693 | Revelation SQ 8mm 70 1/2*-73" x 43 - 47"     | 73"     | 70 1/2" | 68 3/8" | 43" - 47"       | 16" - 20"       | 33 7/8" | 1/2"               |
| 134694 | Revelation SQ 8mm 70 1/2"-73" x 55 - 59"     | 73"     | 70 1/2" | 68 3/8" | 55" - 59"       | 22" - 26"       | 33 7/8" | 1/2"               |
| 134695 | Revelation SQ 8mm 56 3/4"-59 1/4" x 55 - 59" | 59 1/4" | 56 3/4" | 54 5/8" | 55" - 59"       | 22" - 26"       | 18 7/8* | 1/2"               |

All dimensions are approximate. Structure measurements must be verified against the unit to ensure proper fit. **Dimensions** 

59 1/4 In. (1505 mm)

**Glass Thickness** 

3/8 in.

Weight

120 lbs - 53.57 kg

**Frame Type** 