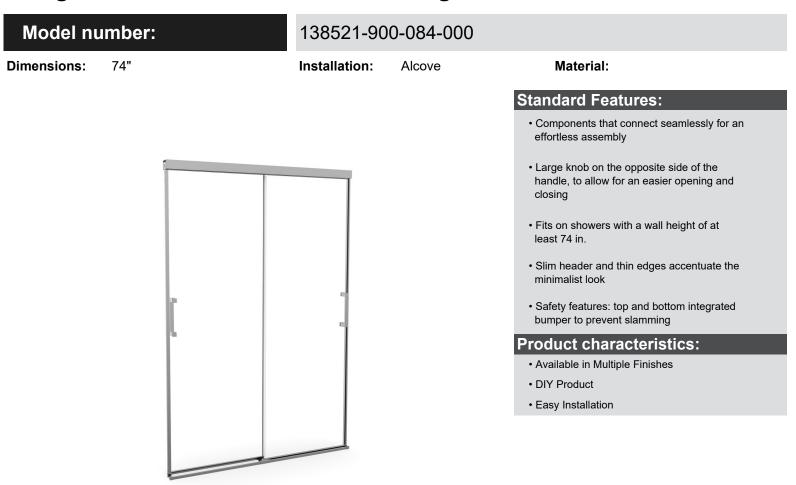

## Model number:

## 138521-900-084-000

#### **Dimensions:** 74"

## Installation: Alcove

#### Material: