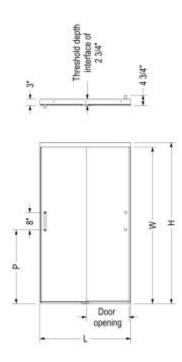

## Dimensions

74 ln. (1880 mm)

## **Glass Thickness**

5/16 in.

Weight

132 lbs - 59 3/4 kg

| Code   | Description                          | н       | W       | L Adjustable | Door opening      | Р       | Wall<br>adjustment |
|--------|--------------------------------------|---------|---------|--------------|-------------------|---------|--------------------|
| 138520 | Incognito 74" 39 - 42" x 74"         | 74"     | 71 7/8* | 39" - 42"    | 16 1/2° - 19 1/2° | 34 1/8* | 1/2"               |
| 138521 | Incognito 74" 51 - 54" x 74"         | 74"     | 68 3/8* | 51" - 54"    | 22 1/2" - 25 1/2" | 34 1/8* | 1/2"               |
| 138522 | Incognito 56 3/4" 51 - 54" x 56 3/4" | 56 3/4* | 54 5/8* | 51" - 54"    | 22 1/2" - 25 1/2" | 19 1/8" | 1/2"               |

All dimensions are approximate. Structure measurement must be verified againtst the unit to ensure proper fit.

| Project:        |  |  |  |
|-----------------|--|--|--|
| Contractor:     |  |  |  |
| Representative: |  |  |  |
| Date:           |  |  |  |
| Tel:            |  |  |  |
| Notes:          |  |  |  |
|                 |  |  |  |