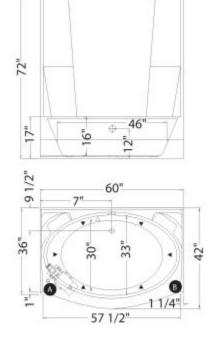

#### **Dimensions**

60 x 42 x 72 ln. (1524 x 1067 x 1829 mm)

#### Water Capacity

69 gallons - 259 liters

#### Weight

130 lbs - 59 kg

### **Deep Sump Height**

16 In. - 406 mm

**Drain location:** 

Center

: Standard blower and/or pump location 0

õ : Optional blower and/or pump location

 ): Indicates Whinpoor jets period
): Indicates suction positioning
Sinut ): Indicates Whirlpool jets positioning

All dimensions are approximate. Structure measurements must be verified against the unit to ensure proper fit.

| Project:        |  |  | <br> |
|-----------------|--|--|------|
| Contractor:     |  |  |      |
| Representative: |  |  |      |
| Date:           |  |  |      |
| Tel:            |  |  |      |
| Notes:          |  |  |      |
|                 |  |  |      |
|                 |  |  |      |