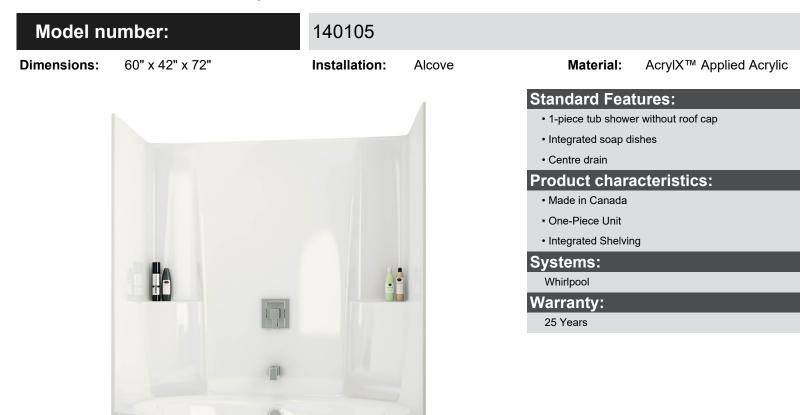

# TSO6042 60 x 42 AcrylX Alcove One-Piece Tub Shower

## Model number:

**Dimensions:** 60" x 42" x 72"

### Installation: Alcove

Material: AcrylX<sup>™</sup> Applied Acrylic