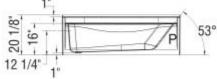

## **Dimensions**

59 3/4 x 33 x 21 1/2 ln. (1518 x 838 x 546 mm)

### **Deep Sump Height**

15.875 In. - 403 mm

#### **Deck Width**

3.625 In. - 92 mm