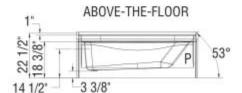

## **Dimensions**

59 3/4 x 33 x 21 1/2 ln. (1518 x 838 x 546 mm)

### **Deep Sump Height**

15.875 In. - 403 mm

#### **Deck Width**

3.625 In. - 92 mm

#### **Drain location:**

Left

Right

NOT ABOVE-THE-FLOOR

All dimensions are approximate. Structure measurements must be verified against the unit to ensure proper fit.

| i roject.       |  |
|-----------------|--|
| Contractor:     |  |
| Representative: |  |
| Date:           |  |
| Tel:            |  |
| Notes:          |  |