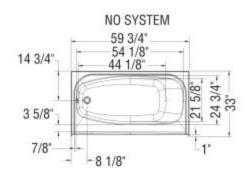

## **Dimensions**

59 3/4 x 33 x 21 1/2 ln. (1518 x 838 x 546 mm)

## **Bathing Well**

54 1/4 ln. x 24 3/4 ln. (1375 mm x 629 mm)

### **Deep Sump Height**

15.875 In. - 403 mm

#### **Deck Width**

3.625 In. - 92 mm

#### **Drain location:**

Left

Right

NOT ABOVE-THE-FLOOR

All dimensions are approximate. Structure measurements must be verified against the unit to ensure proper fit.

| i roject.       |  |
|-----------------|--|
| Contractor:     |  |
| Representative: |  |
| Date:           |  |
| Tel:            |  |
| Notes:          |  |