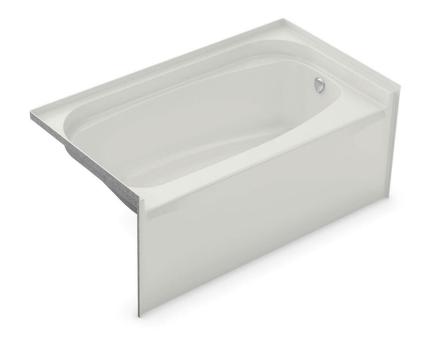

# **TOF-3260 AFR AcrylX Alcove Bathtub**

# **Model number:**

145015

**Dimensions:** 59.75" x 33" x 21.5"

**Installation**: Alcove

AcrylX™ Applied Acrylic

#### **Standard Features:**

Material:

- 3" wrap around backsplash
- Integrated apron and tiling flange
- Above-the-Floor Rough (AFR)
- Textured floor
- Right or left drain
- Alcove installation

### **Product characteristics:**

- Made in Canada
- Integrated Tiling Flange and Skirt
- Textured Floor