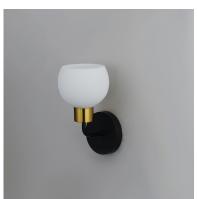

### **PRODUCT DESCRIPTION**

A charming collection of farmhouse inspired design. Satin White glass domes suspend from individually distributed tube arms. Available in Black, Satin Nickel, and a Bronze/Satin Brass combination. This transitional look offers an updated look for both traditional and modern settings.

## **FINISHES OPTION**

GLASS Satin White SW

MATERIAL Steel + Glass

RATINGS cETLus Damp Location

ADDITIONAL INSTALL UP/DOWN: Up / Down OPERATING TEMPERATURE: -20°C (-4°F), 40°C (104°F)

Always consult a qualified electrician before installing any lighting product.