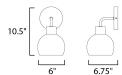

# DIMENSION

MAX OAH HANGING WEIGHT

## BULB BULB INCLUDED DIMMABLE

: 6" W x 10.5" H x 6.75" Ext : 5" W x 5" H

## LAMPING

LIGHTING\_DIRECTION : Up / Down

INPUT VOLTAGE

: 1.54 lb