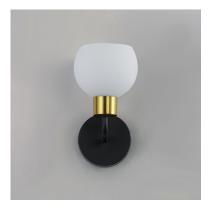

### **PRODUCT DESCRIPTION**

A charming collection of farmhouse inspired design. Satin White glass domes suspend from individually distributed tube arms. Available in Black, Satin Nickel, and a Bronze/Satin Brass combination. This transitional look offers an updated look for both traditional and modern settings.

## **FINISHES OPTION**

GLASS Satin White SW

MATERIAL Steel + Glass

RATINGS cETLus Damp Location

ADDITIONAL INSTALL UP/DOWN: Up / Down OPERATING TEMPERATURE: -20°C (-4°F), 40°C (104°F)

Always consult a qualified electrician before installing any lighting product.