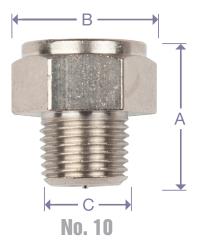

## **MANUAL VENTS**

Maid O Mist's manual vents provide a positive response venting option. Offered in 4 types for any manual venting requirement.

For venting on hot water systems, convector units, baseboard units, free standing and panel radiators. Use small coin or screwdriver to operate. Made from solid brass and nickel plated to a bright shine. Can hold to 75 psi.

| PART   | Α    | В     | C       |
|--------|------|-------|---------|
| No. 10 | 0.66 | 0.563 | 1/8" IP |
| No. 72 | 1.25 | 0.44  | 1/8" IP |
| No. 95 | 1.63 | 0.5   | 1/8" IP |

No. 95

For venting on hot water systems, convector units, baseboard units, free standing and panel radiators. Operates by pushing down on a spring-loaded cap.