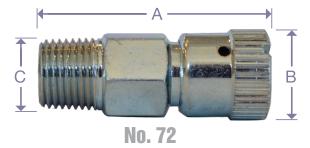

For venting on hot water systems, convector units, baseboard units, free standing and panel radiators. Operates by twisting the cap and has safety features to prevent accidental disassembly. Holds to 150 psi.

| PART   | Α    | В     | C       |
|--------|------|-------|---------|
| No. 10 | 0.66 | 0.563 | 1/8" IP |
| No. 72 | 1.25 | 0.44  | 1/8" IP |
| No. 95 | 1.63 | 0.5   | 1/8" IP |

No. 95

For venting on hot water systems, convector units, baseboard units, free standing and panel radiators. Operates by pushing down on a spring-loaded cap.