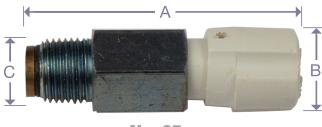

| PART   | Α    | В     | C       |
|--------|------|-------|---------|
| No. 10 | 0.66 | 0.563 | 1/8" IP |
| No. 72 | 1.25 | 0.44  | 1/8" IP |
| No. 95 | 1.63 | 0.5   | 1/8" IP |

No. 95

For venting on hot water systems, convector units, baseboard units, free standing and panel radiators. Operates by pushing down on a spring-loaded cap.