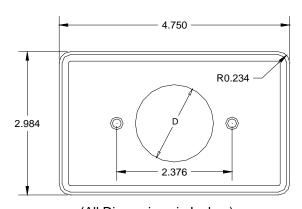

#### **MARKING**

Cover markings are as specified in CSA C22.2 No. 42.1 and UL 514D.

(All Dimensions in Inches)

R20RC15/10: D=1.4" R20-3RC15/10: D=1.6" R30-3RC15/10: D=1.8"