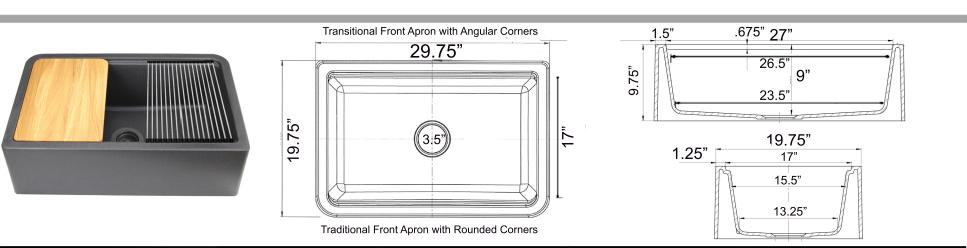

## MODEL: PR3020-APS-BL

| Overall Dimensions      | Interior Bowl Opening                     | Apron Height | Bowl Depth | Drain Dimensions      |
|-------------------------|-------------------------------------------|--------------|------------|-----------------------|
| 29.75" x 19.75" x 9.75" | 27" x 17" top edge<br>26.5" x 15.5" basin | 9.75"        | 9"         | 3.5" - drain included |