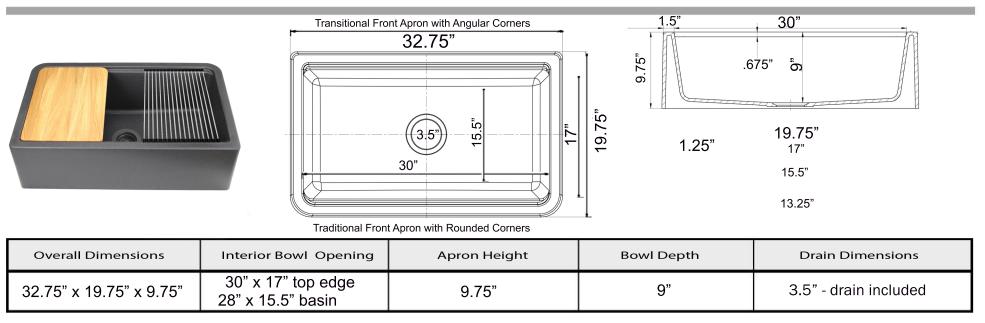

## **Rockport Collection**

Premium Granite Composite Farmhouse Apron Sink Workstation with included Cutting Board

## MODEL: PR3320-APS-BL

Features

- Apron or custom base cabinet required
- Reversible design 2 corner radius options
- Stainless Steel Roll Up Mat (RUM165) included
- Wood Cutting board Included
- Due to sink thickness may require an extended flange
- Material is sound absorbing and stain resistant
- Non-porous surface is hygienic and scratch resistant
- Inside basin is sloped for superior drainage
- included matching disposal flange and basket strainer