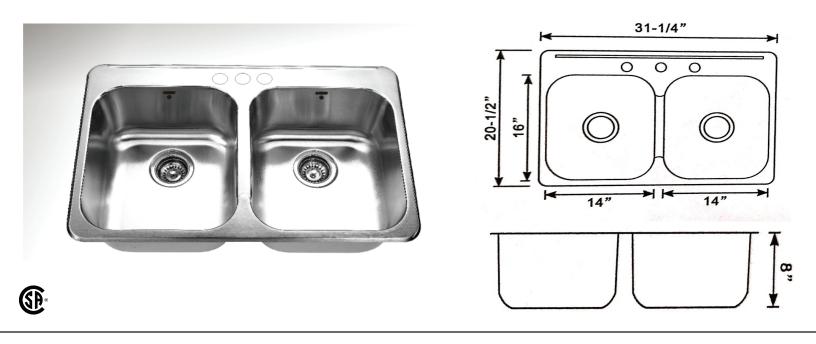

## MODEL OD3120-8-3H

| OVERALL SIZE | 795 mm X 520 mm   |                                                                                                                                                         |
|--------------|-------------------|---------------------------------------------------------------------------------------------------------------------------------------------------------|
|              | 31-1/4" X 20-1/2" | • 304 brushed finish stainless steel 18 gauge                                                                                                           |
| BOWL SIZE    | 406 mm X 355 mm   | <ul> <li>Stainless steel strainer, clips and template included</li> <li>Sound deadening pads</li> </ul>                                                 |
|              | 16" X 14"         | <ul> <li>Drain located towards rear to provide more space under the sink</li> <li>Product certified ASME A112.19.3, CSA B45.0, and CSA B45.4</li> </ul> |
| DEPTH        | 8"                |                                                                                                                                                         |