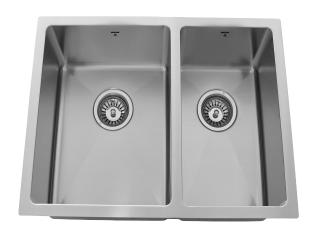

## MODEL OU2518-SQR-U R10

| OVERALL SIZE |                                   |                                                                                                                                                         |
|--------------|-----------------------------------|---------------------------------------------------------------------------------------------------------------------------------------------------------|
|              | 25" X 18-1/8"                     | • 304 brushed finish stainless steel 18 gauge                                                                                                           |
| BOWL SIZE    | 304.8 X 406.4 mm 228.6 X 406.4 mm | <ul><li>Stainless steel strainer, clips and template included</li><li>Sound deadening pads</li></ul>                                                    |
|              | 12-5/8"X 16-1/8" 9-1/2" X 16-1/8" | <ul> <li>Drain located towards rear to provide more space under the sink</li> <li>Product certified ASME A112.19.3, CSA B45.0, and CSA B45.4</li> </ul> |
| DEPTH        | 203.2 mm / 8"                     |                                                                                                                                                         |