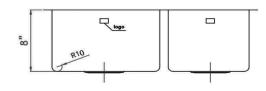

## MODEL OU2518-SQR-U R10

| OVERALL SIZE |                                   |                                                                                                                                                         |
|--------------|-----------------------------------|---------------------------------------------------------------------------------------------------------------------------------------------------------|
|              | 25" X 18-1/8"                     | • 304 brushed finish stainless steel 18 gauge                                                                                                           |
| BOWL SIZE    | 304.8 X 406.4 mm 228.6 X 406.4 mm | <ul><li>Stainless steel strainer, clips and template included</li><li>Sound deadening pads</li></ul>                                                    |
|              | 12-5/8"X 16-1/8" 9-1/2" X 16-1/8" | <ul> <li>Drain located towards rear to provide more space under the sink</li> <li>Product certified ASME A112.19.3, CSA B45.0, and CSA B45.4</li> </ul> |
| DEPTH        | 203.2 mm / 8"                     |                                                                                                                                                         |