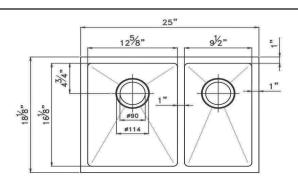

635 mm X 457.2 mm

## MODEL OU2518-SQR-U R10

| OVERALL SIZE |                                   |                                                                                                                                                         |
|--------------|-----------------------------------|---------------------------------------------------------------------------------------------------------------------------------------------------------|
|              | 25" X 18-1/8"                     | • 304 brushed finish stainless steel 18 gauge                                                                                                           |
| BOWL SIZE    | 304.8 X 406.4 mm 228.6 X 406.4 mm | <ul><li>Stainless steel strainer, clips and template included</li><li>Sound deadening pads</li></ul>                                                    |
|              | 12-5/8"X 16-1/8" 9-1/2" X 16-1/8" | <ul> <li>Drain located towards rear to provide more space under the sink</li> <li>Product certified ASME A112.19.3, CSA B45.0, and CSA B45.4</li> </ul> |
| DEPTH        | 203.2 mm / 8"                     |                                                                                                                                                         |