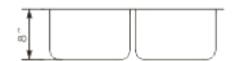

## **MODEL OU3118-8**

|   |              | 790 mm X 456 mm |                                                                                                                                                         |
|---|--------------|-----------------|---------------------------------------------------------------------------------------------------------------------------------------------------------|
| C | OVERALL SIZE |                 |                                                                                                                                                         |
|   |              | 31" X 18"       | • 304 brushed finish stainless steel 18 gauge                                                                                                           |
| _ | BOWL SIZE    | 406 mm X 355mm  | <ul> <li>Stainless steel strainer, clips and template included</li> <li>Sound deadening pads</li> </ul>                                                 |
| - |              | 16" X 14"       | <ul> <li>Drain located towards rear to provide more space under the sink</li> <li>Product certified ASME A112.19.3, CSA B45.0, and CSA B45.4</li> </ul> |
|   | DEPTH        | Q"              |                                                                                                                                                         |