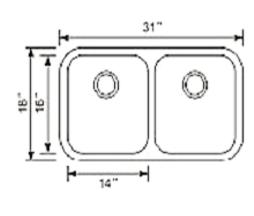

## **MODEL OU3118-8**

|   |              | 790 mm X 456 mm |                                                                                                                                                         |
|---|--------------|-----------------|---------------------------------------------------------------------------------------------------------------------------------------------------------|
| C | OVERALL SIZE |                 |                                                                                                                                                         |
|   |              | 31" X 18"       | • 304 brushed finish stainless steel 18 gauge                                                                                                           |
| _ | BOWL SIZE    | 406 mm X 355mm  | <ul> <li>Stainless steel strainer, clips and template included</li> <li>Sound deadening pads</li> </ul>                                                 |
| - |              | 16" X 14"       | <ul> <li>Drain located towards rear to provide more space under the sink</li> <li>Product certified ASME A112.19.3, CSA B45.0, and CSA B45.4</li> </ul> |
|   | DEPTH        | Q"              |                                                                                                                                                         |