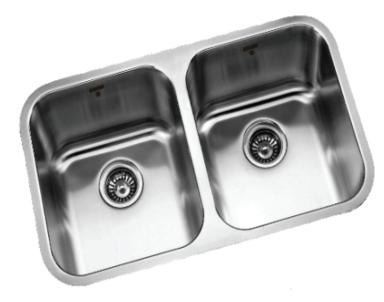

## **MODEL OU3118-8**

|   |              | 790 mm X 456 mm |                                                                                                                                                         |
|---|--------------|-----------------|---------------------------------------------------------------------------------------------------------------------------------------------------------|
| C | OVERALL SIZE |                 |                                                                                                                                                         |
|   |              | 31" X 18"       | • 304 brushed finish stainless steel 18 gauge                                                                                                           |
| _ | BOWL SIZE    | 406 mm X 355mm  | <ul> <li>Stainless steel strainer, clips and template included</li> <li>Sound deadening pads</li> </ul>                                                 |
| - |              | 16" X 14"       | <ul> <li>Drain located towards rear to provide more space under the sink</li> <li>Product certified ASME A112.19.3, CSA B45.0, and CSA B45.4</li> </ul> |
|   | DEPTH        | Q"              |                                                                                                                                                         |