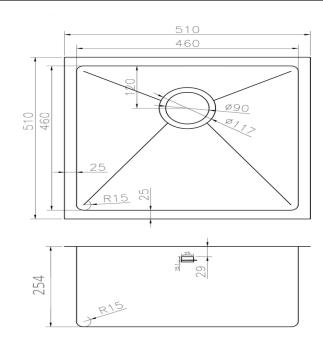

## **MODEL OUS2020-SQR**

| OVERALL SIZE | 510 mm X 510 mm |                                                                                                                                                         |
|--------------|-----------------|---------------------------------------------------------------------------------------------------------------------------------------------------------|
|              | 20" X 20"       | • 304 brushed finish stainless steel 18 gauge                                                                                                           |
| BOWL SIZE    | 460 mm X 460 mm | <ul> <li>Stainless steel strainer, clips and template included</li> <li>Sound deadening pads</li> </ul>                                                 |
|              | 18.11" X 18.11" | <ul> <li>Drain located towards rear to provide more space under the sink</li> <li>Product certified ASME A112.19.3, CSA B45.0, and CSA B45.4</li> </ul> |
| DEPTH        | 254 mm / 10"    |                                                                                                                                                         |