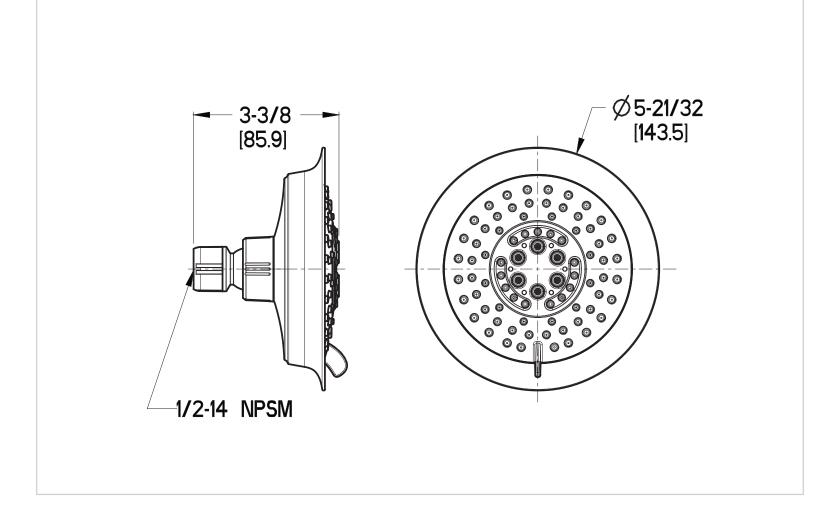

# Pfister

## Traditional Showerhead

015-TD1K Finish(K) 
\*015-TD1Y Finish(Y)
\*U.S. Only



# Specifications

#### Features

- 2.5 GPM Flow Rate
- Arm/Flange Not Included
- Brass Ball Joints (K Finish Only)
- Easy to Clean Nozzles
- Multi-Function Showerhead (5 Functions: Full Spray, Massage, Combo, Rinse, and Drench)
- PVD Finish (K Finish Only)
- Pforever Warranty<sup>®</sup>

### Dimensions

• Multi-Function Showerhead

#### Code Compliance

Pfister products are designed and manufactured in compliance with the following standards and codes:

- IAPMO Certified
- CSA B125 Certified
- ASME A112.18.1