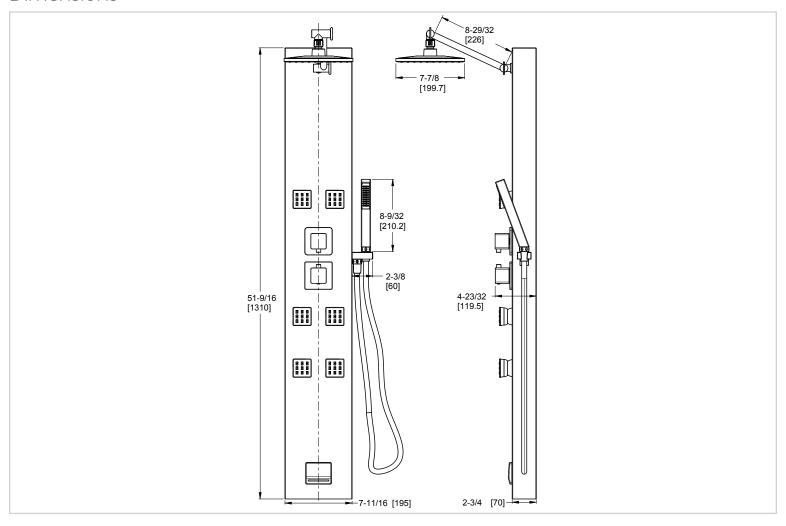

Features**

- 2.5 GPM Flow Rate
- 60" Anti-Twist Metal Hose
- Adjustable Heights Showerhead
- Decorative Showerarm
- Easy to Clean Nozzles
- Mounting Hardware Included
- Single Function Handshower and Showerhead
- Includes Thermostatic Valve
- 5 Way Diverter Allows Handshower, Showerhead, Toe Tester, Body Jets, or Both Body Jets and Handshower

- 16" Nylon Flex-Line Supply Lines
- Raincan Showerhead
- Scald Free
- Includes Handshower, Showerhead, Toe Tester, and 6 Body Jets
- Includes Back Flow Prevention
- Pforever Warranty®

### **Code Compliance**

• Easy to Clean Nozzles

Pfister products are designed and manufactured in compliance with the following standards and codes:



• Scald Free

- CSA B125 Certified
- ASME A112.18.1
- ASME A112.18.3 (Backflow Prevention)







## Dimensions



SS-016-750SPX