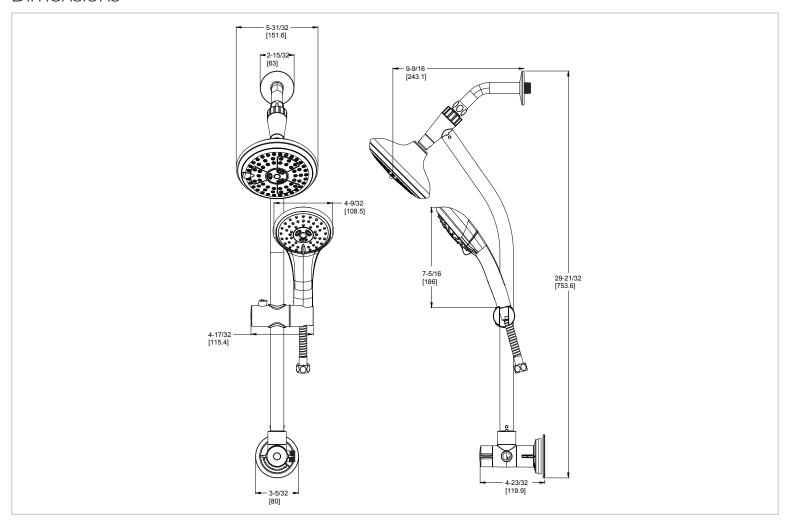

able Slide Bar Kit

016-HH10C Finish(C)  $\square$  016-HH10K Finish(K)  $\square$ 



## Specifications

• Multi-Function Showerhead

#### **Features**

- 2.5 GPM Flow Rate
- 60" Metal Hose
- 3 Way Diverter Allows the Use of Handshower, Showerhead, or Both at the Same Time
- Adjustable Heights Handheld
- Brass Ball Joint
- Easy To Clean Nozzles
- Includes Showerhead, Handshower, Arm, Flange, Slidebar with Cradle, Diverter, and Hose
- Multi-Function Showerhead and Handheld (3 Functions: Full Spray, Massage, and Combo)
- Pforever Warranty®

## **Code Compliance**

Pfister products are designed and manufactured in compliance with the following standards and codes:

- IAPMO Certified
- CSA B125 Compliant
- ASME A112.18.1 Compliant
- ASME A112.18.3 (Backflow Prevention)



### **Dimensions**