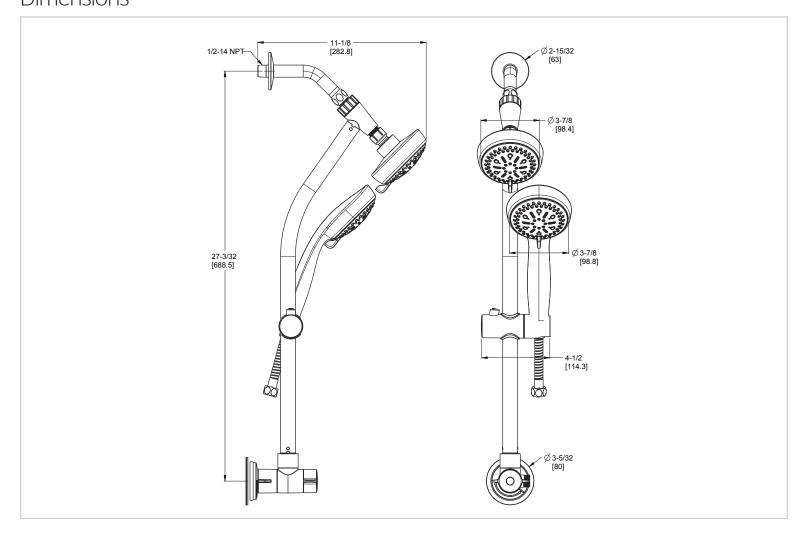

3K Finish(K) □



## Specifications

Multi-Function Showerhead

#### **Features**

- 2.5 GPM Flow Rate
- 60" Metal Hose
- 3 Way Diverter Allows the Use of Handshower, Showerhead, or Both at the Same Time
- Adjustable Heights Handheld
- Brass Ball Joint
- Easy to Clean Nozzles
- Includes Showerhead, Handshower, Arm, Flange, Slidebar with Cradle, Diverter, and Hose
- Multi-Function Showerhead and Handheld (8 Functions: Full Spray, Rinse, Jet Spray, Massage, Drench, • ASME A112.18.1 Compliant Rinse and Jet Combo, Full and Massage Combo, and Pause)
- Pforever Warranty®

### **Code Compliance**

Pfister products are designed and manufactured in compliance with the following standards and codes:

- IAPMO Certified
- CSA B125 Compliant
- ASME A112.18.3 (Backflow Prevention)



## **Dimensions**



SS-016-HH13X