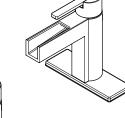

#### Single Control Lavatory Faucet

LF-042-VGCC Finish(CC)  $\square$  LF-042-VGKK Finish(KK)  $\square$ 

- 1 or 3-Hole Installation
- Pforever Seal
- Push & Seal™ Pop-Up