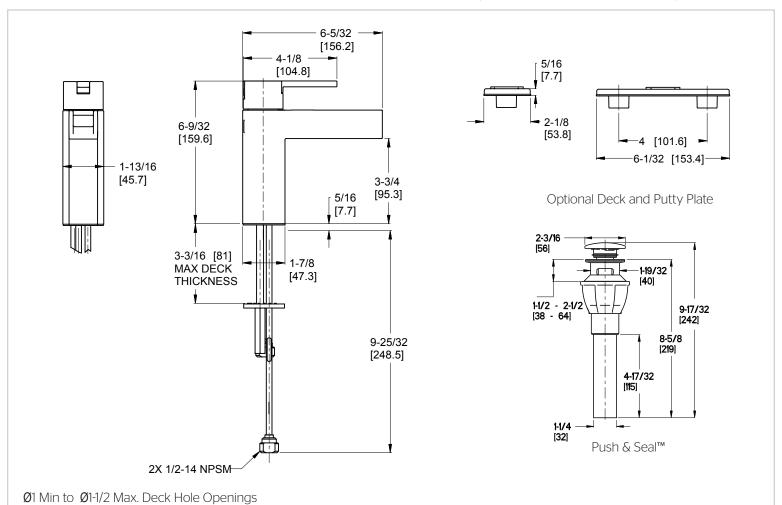

# Pfister

## Vega™

#### Single Control Lavatory Faucet

LF-042-VGCC Finish(CC)  $\square$  LF-042-VGKK Finish(KK)  $\square$ 





- 1 or 3-Hole Installation
- Pforever Seal
- Push & Seal™ Pop-Up

## Specifications

#### **Features**

- 1.2 GPM Flow Rate
- 1 or 3-Hole Installation;
  Deck Plate or Single Hole
  Mounting Option
- Push & Seal™ Pop-Up
- Pforever Seal Ceramic Disc Valve
- Pforever Warranty®

### Code Compliance

Pfister products are designed and manufactured in compliance with the following standards and codes:



- CSA B125 Certified
- ASME A112.18.1
- NSF 61/9 Annex G (Low lead)
- Cal Green Compliant
- CEC Compliant
- EPA WaterSense Certification 1.2 gpm, 4.5 L/Min
- ADA Compliant-ANSI A117.1 (Lever handles only)

#### **Dimensions**