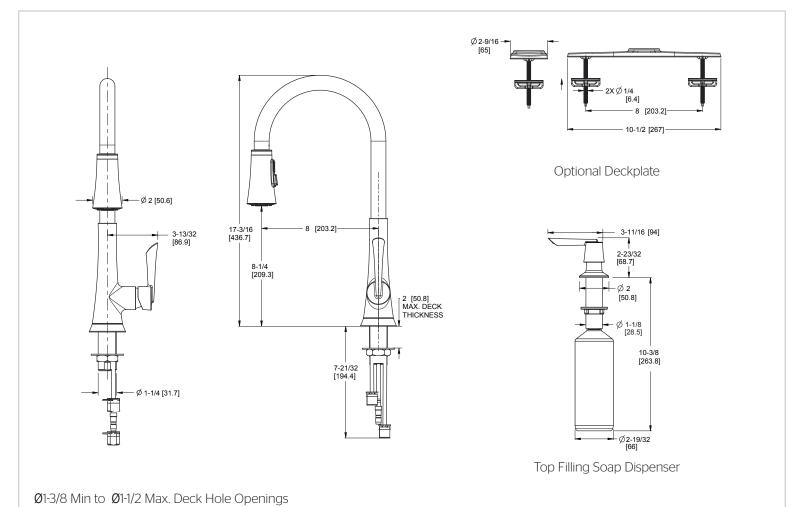

S)



Specifications

#### **Features**

- 1.8 GPM Flow Rate
- 75" Nylon Hose
- 1, 2, 3, or 4-Hole Installation; Deck Plate or Single Hole Mounting Option
- Optional Deckplate
- 3 Function Pull-Down Sprayer
- 360° Rotating Spout
- High Arc Spout
- Mounting Hardware Included

- Soap Dispenser Included
- Pfast Connect
- Quick Install Tool
- Pforever Seal Ceramic Disc Valve
- Pforever Warranty®

### **Code Compliance**

manufactured in compliance with the following standards and codes:



Pforever Seal

- CSA B125 Certified
- ASME A112.18.1
- NSF 61/9 Annex G (Low lead)
- Cal Green Compliant
- CEC Compliant
- ADA Compliant-ANSI A117.1 (Lever handles only)
- ASME A112.18.3 (Backflow Prevention)



• 3 Function Pull-Down Sprayer • 1, 2, 3, or 4-Hole Installation

















## Dimensions