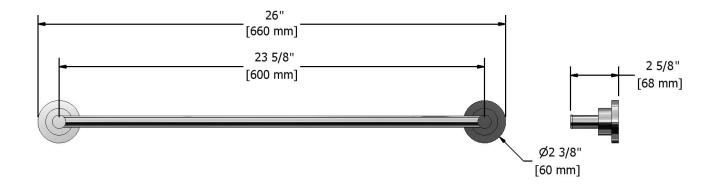

## Available colors

- C : Chrome
- BN : Brushed Nickel (PVD)
- PN : Polished Nickel (PVD)

60 cm (24") towel bar

ST5

Sizes, models and finishes may differ from thoses presented.