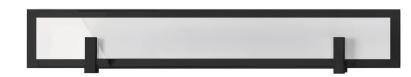

## L709-032/26/BLK

Categories: LED, Vanities

Finish: Black
Width: 32"
Height: 6"
Extension: 3 1/2"
Hanging Weight: 7lbs

Lamp Type: Integral LED

CRI: >90
Colour Temperature: 3000K

**LED rated life:** 30,000 hours

Lumens:2400lmWattage:24WVoltage:120V

**Dimming Percentage:** 100% - 10%

Type of Dimmer: ELV Dimmer (not Included)

Location rating:DampCertification:c ETL usWarranty:3 Years

**Glass Details** 

Type: Glass
Finish: Opal
Number: 031091
Width: 32"
Height: 4 3/4"
Length: 1 3/4"
Additional part number: 031091/B

Additional part information32" x 2" Opal Bottom Glass

| Project Details |
|-----------------|
|                 |
|                 |
|                 |
|                 |
|                 |
|                 |