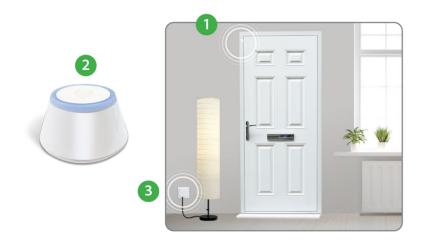

## **System Overview**

The sensor sits across both sides of the opening of a door or window and when the contact is closed or opened, a signal is sent wirelessly to the gateway. User programmed rules easily created in the Smart Home app then define what should be done in response and the gateway wirelessly controls the appropriate device.