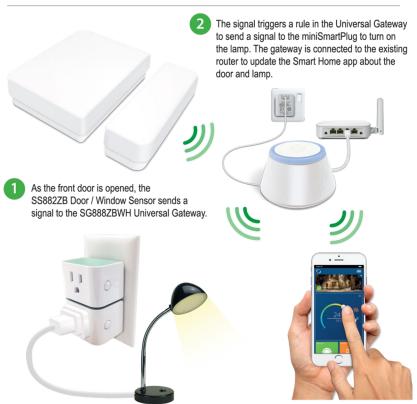

The sensor sits across both sides of the opening of a door or window and when the contact is closed or opened, a signal is sent wirelessly to the gateway. User programmed rules easily created in the Smart Home app then define what should be done in response and the gateway wirelessly controls the appropriate device.

# Order Details

The SX885ZBLG miniSmartPlug turns on the lamp in response to the signal from the gateway.

| Model Name: Door/Window Sensor |                 |                         |
|--------------------------------|-----------------|-------------------------|
| Model                          | Single Unit UPC | Carton GTIN             |
| SG882ZB                        | 817989020116    | 10817989020113 (24 pcs) |