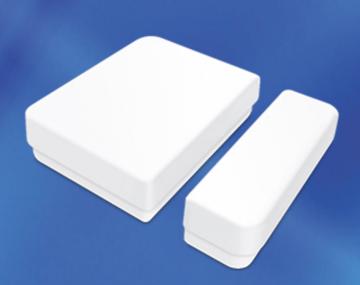

## **Door / Window Sensor**

SS882ZB

The SALUS SS882ZB Door / Window Sensor is a simple device that connects wirelessly with the Universal Gateway as part of the SALUS Smart Home system. By detecting when doors and windows have been opened or closed, smart rules can be triggered to control other devices to save energy, improve efficiency, security or convenience.

#### Mechanical

Screw or Adhesive Mount - Weight: 1.7 oz (49 g)

Dimensions: Sensor – 2.2" x 1.6" x 0.5" (55 x 40 x 12 mm)

Magnet – 2.2" x 0.6" x 0.5" (55 x 16 x 12 mm)