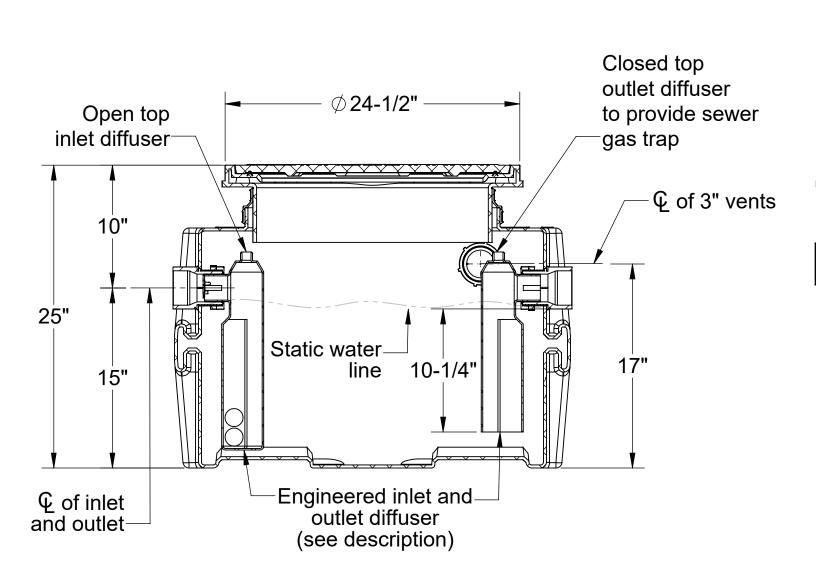

## **DIFFUSION FLOW TECHNOLOGY**

The inlet diffuser splits influent into three paths, creating laminar flow and utilizing the entire liquid volume of the tank for efficient oil separation. The calibrated openings greatly reduce influent turbulence. The influent enters the main chamber without disturbing the existing oil or sand layers. The bottom of the outlet diffuser allows only effluent that is free of oil to exit the tank.

## **NOTES**

- 1. Snap-in Flow control (ships with unit).
- 2. Seamless medium density polyethylene tank.
- 3. Unit supplied with built-in adapter for up to 3-1/2" of adjustability. Additional riser(s) available for deeper burial depth.
- 4. Cover placement allows full access to tank for proper maintenance.
- Engineered inlet and outlet diffusers are removable to inspect/clean piping.
- 6. For on the-floor or buried applications.