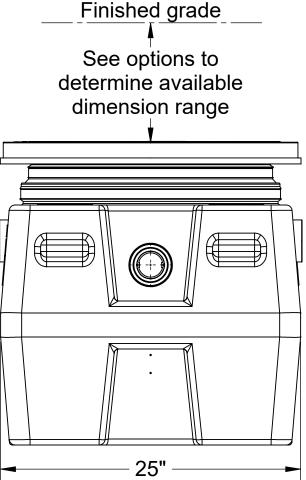

# **TeleGlide RISER OPTIONS**

**SR24** - >3-1/2"-22"

**LR24** - >22"-37"

SECTION "A-A"

**OUTLET END VIEW** 

SPECIFICATION SHEET

**MODEL NUMBER:** 

**DESCRIPTION:** 

## **NOTES**

- 1. Snap-in Flow control (ships with unit).
- 2. Seamless medium density polyethylene tank.
- 3. Unit supplied with built-in adapter for up to 3-1/2" of adjustability. Additional riser(s) available for deeper burial depth.
- 4. Cover placement allows full access to tank for proper maintenance.
- Engineered inlet and outlet diffusers are removable to inspect/clean piping.
- 6. For on the-floor or buried applications.