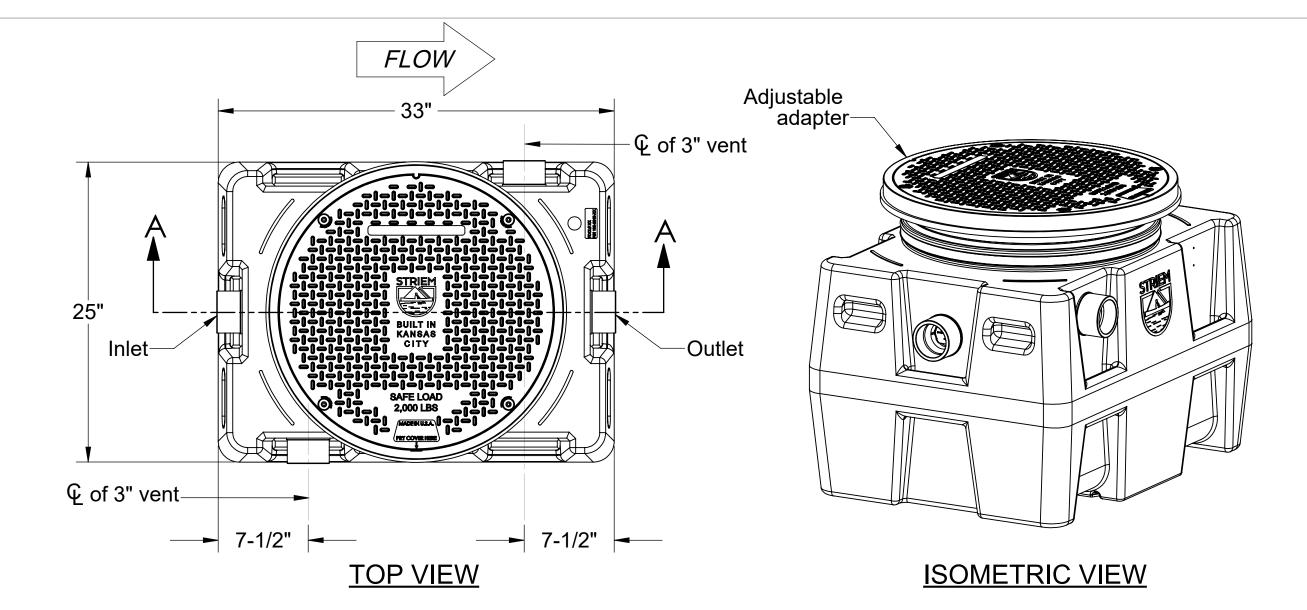

## **SPECIFICATIONS**

- 3" Plain End inlet/outlet, 3" Plain End vents.
- Max flow rate: 35 GPM.
- Capacities: Liquid: 38 gal. (5 cu. ft.); Oil: 28 gal.; Sand: 6 gal. Unit weight w/std. covers: 77 lbs.
- 5. Maximum operating temperature 140°F continuous.
  6. Composite cover: 2,000 lb. capacity.

## **NOTES**

- 1. Snap-in Flow control (ships with unit).
- 2. Seamless medium density polyethylene tank.
- 3. Unit supplied with built-in adapter for up to 3-1/2" of adjustability. Additional riser(s) available for deeper burial depth.
- 4. Cover placement allows full access to tank for proper maintenance.
- Engineered inlet and outlet diffusers are removable to inspect/clean piping.
- 6. For on the-floor or buried applications.