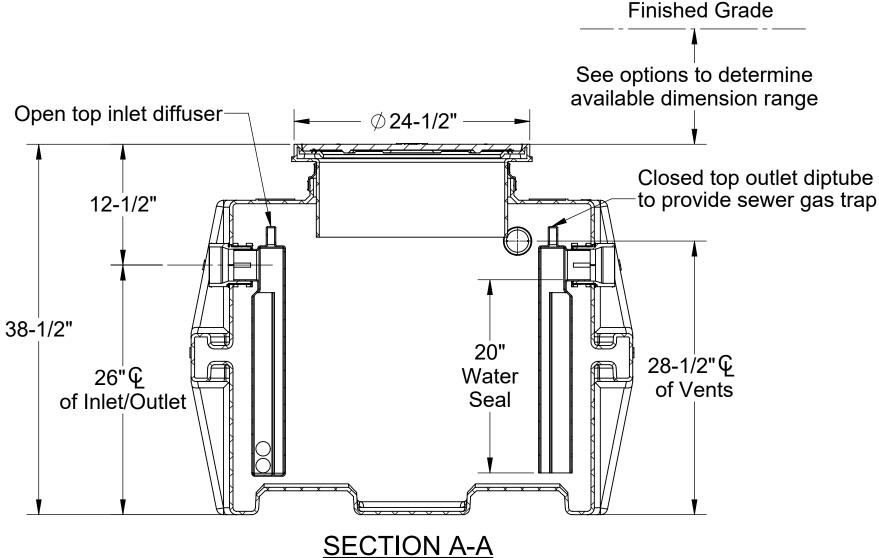

## **SPECIFICATIONS**

- 1. 4" Plain End inlet/outlet, 3" Plain End vents, C24-H cover standard.
- Max flow rate: 75 GPM.
- Liquid capacity: 110 Gallons (14.7 cu. ft.).
- Oil capacity: 93 Gallons.
- Solids capacity: 11 Gallons.
- Unit weight w/ standard cover: 120 lbs.; w/ cast iron cover: 180 lbs.
- 7. Maximum operating temperature 140°F continuous.

### **DIFFUSION FLOW TECHNOLOGY**

The inlet diffuser splits influent into three paths, creating laminar flow and utilizing the entire liquid volume of the tank for efficient oil separation. The calibrated openings greatly reduce influent turbulence. The influent enters the main chamber without disturbing the existing oil or sand layers. The bottom of the outlet diptube allows only effluent that is free of oil to exit the tank.