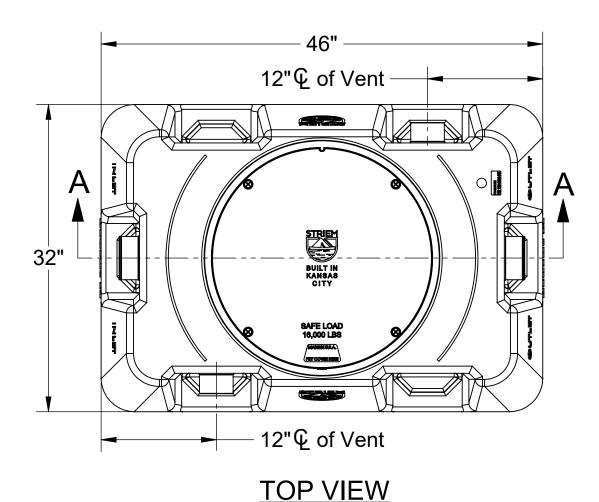

## **SPECIFICATIONS**

- 1. 4" Plain End inlet/outlet, 3" Plain End vents, C24-H cover standard.
- Max flow rate: 75 GPM.
- Liquid capacity: 110 Gallons (14.7 cu. ft.).
- Oil capacity: 93 Gallons.
- Solids capacity: 11 Gallons.
- Unit weight w/ standard cover: 120 lbs.; w/ cast iron cover: 180 lbs.
- 7. Maximum operating temperature 140°F continuous.

## **NOTES**

- 1. For gravity drainage applications only.
- 2. Do not use for pressure applications.
- 3. Narrow footprint allows clearance through doorways and down stairs.
- 4. Cover placement allows full access to tank for proper maintenance.