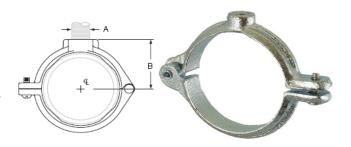

## **#38R Split Ring Hanger**

Finishes Zinc Plated

Materials Malleable Iron

See #38RSS for Stainless Steel Specifications

Approvals Complies with MSS SP-58 and SP-69 (Type 12).

Recommended Recommended for the suspension of non-

insulated stationary pipe.

Maximum temperature: 450°F

| IRON<br>PIPE | SPECIFICATION DATA |         | REC.<br>MAX. LOAD | APP'X WT.<br>PER 100 | PC'S<br>PER |
|--------------|--------------------|---------|-------------------|----------------------|-------------|
| SIZE         | ROD SIZE A         | В       | (LBS)             | (LBS)                | PKG.        |
| 3/8          | 3/8                | 13/16   | 180               | 9                    | 100         |
| 1/2          | 3/8                | 7/8     | 180               | 9                    | 100         |
| 3/4          | 3/8                | 1       | 180               | 11                   | 100         |
| 1            | 3/8                | 1 1/8   | 180               | 14                   | 100         |
| 1 1/4        | 3/8                | 1 5/16  | 180               | 18                   | 50          |
| 1 1/2        | 3/8                | 1 7/16  | 180               | 22                   | 50          |
| 2            | 3/8                | 1 11/16 | 180               | 26                   | 50          |
| 2 1/2        | 1/2                | 2 1/8   | 300               | 44                   | 25          |
| 3            | 1/2                | 2 7/16  | 300               | 51                   | 25          |
| 4            | 1/2                | 2 3/4   | 300               | 71                   | 25          |