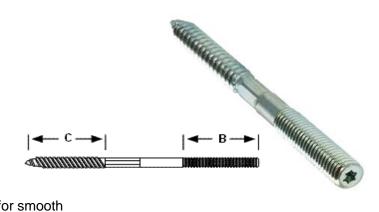

## #60WZ Coach Screw Rod

Finishes Zinc Plated

Materials Carbon Steel

**Recommended** Coach screw rod with a Torx head cavity for smooth

and easy installation. Hex pattern in the middle of the

screw allows for adjustment with a wrench.

| SIZE       | Dim.B  | Dim.C  | BOX QTY. | APPROX. WT. Per<br>100 PCS |
|------------|--------|--------|----------|----------------------------|
| 3/8" X 3"  | 1 1/8" | 1 3/8" | 50       | 6                          |
| 3/8" X 5"  | 1 1/2" | 2 3/8" | 50       | 11                         |
| 3/8" X 8"  | 2 1/2" | 3"     | 50       | 16                         |
| 3/8" X 10" | 2 1/2" | 3"     | 10       | 20                         |