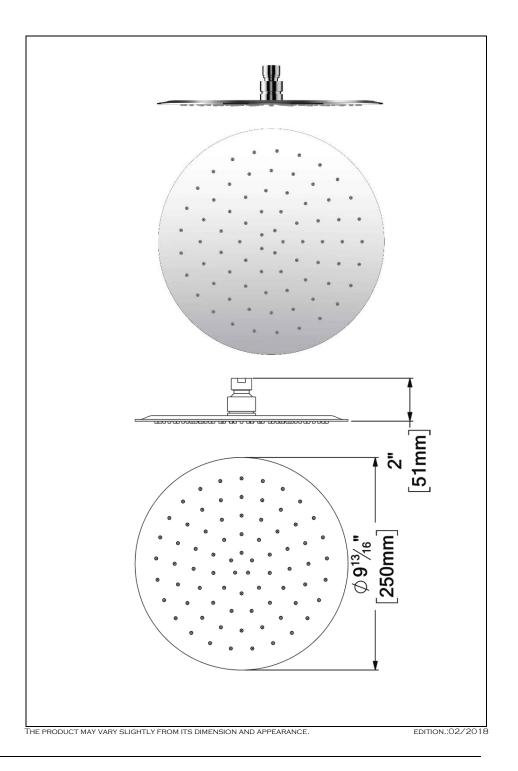

# SSTS-10-R

# **SPECIFICATION**

- SHOWER HEAD MADE OF STAINLESS STEEL
- 75 ANTI-LIMESTONE SILICONE NOZZLES

## **DIMENSIONS**

DIMENSIONS: DIA. 25CM [10IN] THICKNESS: 2MM

## FINISH AVAILABLE

- CHROME

## CONNECTION

- ½IN FEMALE

## FLOW RATE

- 9.5 L/MIN [2.5 GPM] @ 60 PSI

# WARRANTY

PRODUCTS COVERED BY A LIMITED LIFETIME WARRANTY AGAINST ALL MANUFACTURING DEFECTS.

FOR MORE INFORMATION ABOUT THE PRODUCT OF BEFORE PROCEEDING TO ANY INSTALLATION PLEASE CONSULT THE GUIDE



Intertek ASME 112.118.1 / CSA B125.1



Tél.: (450) 281-0581 | Sans frais: 1 (855) 581-0581 | Fax: (450) 281-0588 | Courriel: support@tenzo.ca