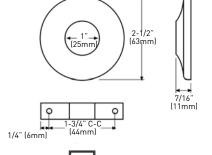

### **ROUND CONCEALED MOUNT SHOWER ROD FLANGES**

- > POLY BAGGED WITH UPC LABEL
- > STEEL CONSTRUCTION
- > CONCEALED SCREW MOUNTING
- > FITS STANDARD 1" (2.5 cm) OUTER DIAMETER SHOWER RODS
- > INSTALLATION HARDWARE INCLUDED

| / INSTALLATION HANDWARE INCLUDED         | 15           | 26              | CASE   |
|------------------------------------------|--------------|-----------------|--------|
|                                          | SATIN NICKEL | POLISHED CHROME | PACK   |
| ROUND CONCEALED MOUNT SHOWER ROD FLANGES | 01-9659SN    | 01-9659         | 50 PRS |