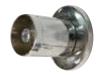

### **ROUND CONCEALED MOUNT SHOWER ROD FLANGES**

- > POLY BAGGED WITH UPC LABEL
- > STEEL CONSTRUCTION
- > CONCEALED SCREW MOUNTING
- > FITS STANDARD 1" (2.5 cm) OUTER DIAMETER SHOWER RODS
- > INSTALLATION HARDWARE INCLUDED

| / INSTALLATION HANDWARE INCLUDED         | 15           | 26              | CASE   |
|------------------------------------------|--------------|-----------------|--------|
|                                          | SATIN NICKEL | POLISHED CHROME | PACK   |
| ROUND CONCEALED MOUNT SHOWER ROD FLANGES | 01-9659SN    | 01-9659         | 50 PRS |