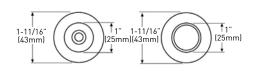

#### **ROUND SHOWER ROD FLANGES**

- > POLY BAGGED WITH UPC LABEL
- > ZINC & ALUMINUM METAL ALLOY CASTING
- > EXPOSED SCREW MOUNTING
- > INCLUDES SETSCREW TO TIGHTEN ROD
- > FITS STANDARD 1" (2.5 cm) OUTER DIAMETER SHOWER RODS
- > INSTALLATION HARDWARE INCLUDED

|                          | 15           | 26              | CASE    |
|--------------------------|--------------|-----------------|---------|
|                          | SATIN NICKEL | POLISHED CHROME | PACK    |
| ROUND SHOWER ROD FLANGES | 01-9661SN    | 01-9661         | 100 PRS |