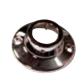

#### **ROUND SHOWER ROD FLANGES**

- > POLY BAGGED WITH UPC LABEL
- > ZINC & ALUMINUM METAL ALLOY CASTING
- > EXPOSED SCREW MOUNTING
- > INCLUDES SETSCREW TO TIGHTEN ROD
- > FITS STANDARD 1" (2.5 cm) OUTER DIAMETER SHOWER RODS
- > INSTALLATION HARDWARE INCLUDED

|                          | 15           | 26              | CASE    |
|--------------------------|--------------|-----------------|---------|
|                          | SATIN NICKEL | POLISHED CHROME | PACK    |
| ROUND SHOWER ROD FLANGES | 01-9661SN    | 01-9661         | 100 PRS |