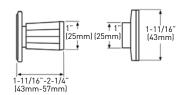

#### ADJUSTABLE TENSION SHOWER ROD FLANGES

- > POLY BAGGED WITH UPC LABEL
- > ZINC & ALUMINUM METAL ALLOY CASTING
- > ALLOWS USE OF ONE-PIECE SHOWER ROD WITHOUT DRILLING HOLES OR ADHESIVES
- > CAN ADD UP TO 3/4" (1.9 cm) OF TENSION TO THE SHOWER ROD
- > FITS STANDARD 1" (2.5 cm) OUTER DIAMETER SHOWER RODS
- DURBER ENING ON BOTH SIDES PREVENT SUIPPING

| > ROBBER EINDS UN BUTH SIDES FREVENT SEIFFING | 10B               | 15           | 26              | CASE    |
|-----------------------------------------------|-------------------|--------------|-----------------|---------|
|                                               | OIL RUBBED BRONZE | SATIN NICKEL | POLISHED CHROME | PACK    |
| ADJUSTABLE TENSION SHOWER ROD FLANGES         | 01-96560RB        | 01-9656SN    | 01-9656         | 100 PRS |