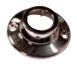

### **ROUND CONCEALED MOUNT SHOWER ROD FLANGES**

- > POLY BAGGED WITH UPC LABEL
- > STEEL CONSTRUCTION
- > CONCEALED SCREW MOUNTING
- > FITS STANDARD 1" (2.5 cm) OUTER DIAMETER SHOWER RODS
- > INSTALLATION HARDWARE INCLUDED

| / INSTALLATION HANDWARE INCLUDED         | 15           | 26              | CASE   |
|------------------------------------------|--------------|-----------------|--------|
|                                          | SATIN NICKEL | POLISHED CHROME | PACK   |
| ROUND CONCEALED MOUNT SHOWER ROD FLANGES | 01-9659SN    | 01-9659         | 50 PRS |