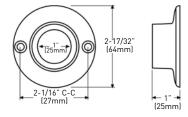

#### **ROUND SHOWER ROD FLANGES**

- > POLY BAGGED WITH UPC LABEL
- > ZINC & ALUMINUM METAL ALLOY CASTING
- > EXPOSED SCREW MOUNTING
- > INCLUDES SETSCREW TO TIGHTEN ROD
- > FITS STANDARD 1" (2.5 cm) OUTER DIAMETER SHOWER RODS
- > INSTALLATION HARDWARE INCLUDED

|                          | 15           | 26              | CASE    |
|--------------------------|--------------|-----------------|---------|
|                          | SATIN NICKEL | POLISHED CHROME | PACK    |
| ROUND SHOWER ROD FLANGES | 01-9661SN    | 01-9661         | 100 PRS |