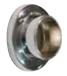

#### ADJUSTABLE TENSION SHOWER ROD FLANGES

- > POLY BAGGED WITH UPC LABEL
- > ZINC & ALUMINUM METAL ALLOY CASTING
- > ALLOWS USE OF ONE-PIECE SHOWER ROD WITHOUT DRILLING HOLES OR ADHESIVES
- > CAN ADD UP TO 3/4" (1.9 cm) OF TENSION TO THE SHOWER ROD
- > FITS STANDARD 1" (2.5 cm) OUTER DIAMETER SHOWER RODS
- DURBER ENING ON BOTH SIDES PREVENT SUIPPING

| > ROBBER EINDS UN BUTH SIDES FREVENT SEIFFING | 10B               | 15           | 26              | CASE    |
|-----------------------------------------------|-------------------|--------------|-----------------|---------|
|                                               | OIL RUBBED BRONZE | SATIN NICKEL | POLISHED CHROME | PACK    |
| ADJUSTABLE TENSION SHOWER ROD FLANGES         | 01-96560RB        | 01-9656SN    | 01-9656         | 100 PRS |