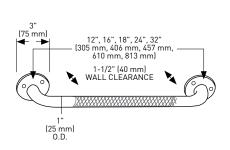

### **Grab Bars - Exposed Mount**

#### **FEATURES**

- > STAINLESS STEEL CONSTRUCTION
- MAXIMUM WEIGHT LOAD 250 LBS (113 KG)
- MOUNTING HARDWARE INCLUDED

**EXPOSED MOUNT I KNURLED** 

| RETAIL PACK                                                                  | EXPOSED MOUNT   KNURLED<br>POLISHED STAINLESS STEEL 32 | EXPOSED MOUNT   SMOOTH WHITE FINISH STAINLESS STEEL | CASE QTY. |
|------------------------------------------------------------------------------|--------------------------------------------------------|-----------------------------------------------------|-----------|
| 12" GRAB BAR (304 mm) - 1" (25 mm) 0.D.                                      | 03-4912                                                | 03-5912                                             | 10        |
| 16" GRAB BAR (406 mm) - 1" (25 mm) 0.D.                                      | 03-4916                                                | 03-5916                                             | 10        |
| 18" GRAB BAR (457 mm) - 1" (25 mm) 0.D.                                      | 03-4918                                                | 03-5918                                             | 10        |
| 24" GRAB BAR (610 mm) - 1" (25 mm) 0.D.                                      | 03-4924                                                | 03-5924                                             | 10        |
| 32" GRAB BAR (812 mm) - 1" (25 mm) 0.D.                                      | 03-4932                                                | -                                                   | 10        |
| 135° ANGLED GRAB BAR   KNURLED 12" x 12" (304 mm x 304 mm) - 1" (25 mm) 0.D. | 03-4905                                                | -                                                   | 10        |