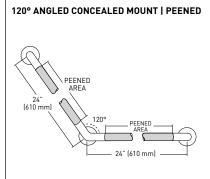

## Grab Bars - Concealed Mount ADA STANDARDS

| MEETS &                                                                | RETAIL PACK CONCEALED MOUNT   PEENEI SATIN STAINLESS STEEL 32D |            | BUILDER PACK CONCEALED MOUNT   PEENED SATIN STAINLESS STEEL 32D | CASE QTY. |
|------------------------------------------------------------------------|----------------------------------------------------------------|------------|-----------------------------------------------------------------|-----------|
| 12" GRAB BAR (304 mm) - 1-1/4" (32 mm) 0.D.                            | 03-TC220012                                                    | 5          | 01-TC220012                                                     | 5         |
| 16" GRAB BAR (406 mm) - 1-1/4" (32 mm) 0.D.                            | 03-TC220016                                                    | 5          | -                                                               |           |
| 18" GRAB BAR (457 mm) - 1-1/4" (32 mm) 0.D.                            | -                                                              |            | 01-TC220018                                                     | 5         |
| 24" GRAB BAR (610 mm) - 1-1/4" (32 mm) 0.D.                            | 03-TC220024                                                    | 5          | 01-TC220024                                                     | 5         |
| 30" GRAB BAR (762 mm) - 1-1/4" (32 mm) 0.D.                            | -                                                              |            | 01-TC220030                                                     | 5         |
| 36" GRAB BAR (914 mm) - 1-1/4" (32 mm) 0.D.                            | -                                                              |            | 01-TC220036                                                     | 5         |
| 48" GRAB BAR (1219 mm) - 1-1/4" (32 mm) 0.D.                           | -                                                              |            | 01-TC220048                                                     | 5         |
| 120° ANGLED GRAB BAR 24" x 24" (610 mm x 610 mm) - 1-1/4" (32 mm) 0.D. |                                                                | 01-TC22120 | 5                                                               |           |
| 90° ANGLED GRAB BAR 30" x 30" (762 mm x 762 mm) - 1-1/4" (3            | 2 mm) 0.D.                                                     |            | 01-TC323030                                                     | 5         |