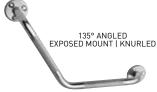

#### **FEATURES**

- > STAINLESS STEEL CONSTRUCTION
- MAXIMUM WEIGHT LOAD 250 LBS (113 KG)
- MOUNTING HARDWARE INCLUDED

**EXPOSED MOUNT I KNURLED** 

| RETAIL PACK                                                                  | EXPOSED MOUNT   KNURLED<br>POLISHED STAINLESS STEEL 32 | EXPOSED MOUNT   SMOOTH WHITE FINISH STAINLESS STEEL | CASE QTY. |
|------------------------------------------------------------------------------|--------------------------------------------------------|-----------------------------------------------------|-----------|
| 12" GRAB BAR (304 mm) - 1" (25 mm) 0.D.                                      | 03-4912                                                | 03-5912                                             | 10        |
| 16" GRAB BAR (406 mm) - 1" (25 mm) 0.D.                                      | 03-4916                                                | 03-5916                                             | 10        |
| 18" GRAB BAR (457 mm) - 1" (25 mm) 0.D.                                      | 03-4918                                                | 03-5918                                             | 10        |
| 24" GRAB BAR (610 mm) - 1" (25 mm) 0.D.                                      | 03-4924                                                | 03-5924                                             | 10        |
| 32" GRAB BAR (812 mm) - 1" (25 mm) 0.D.                                      | 03-4932                                                | -                                                   | 10        |
| 135° ANGLED GRAB BAR   KNURLED 12" x 12" (304 mm x 304 mm) - 1" (25 mm) 0.D. | 03-4905                                                | -                                                   | 10        |