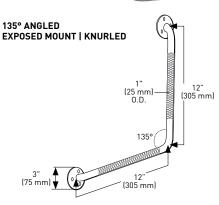

### **Grab Bars - Exposed Mount**

#### **FEATURES**

- > STAINLESS STEEL CONSTRUCTION
- MAXIMUM WEIGHT LOAD 250 LBS (113 KG)
- MOUNTING HARDWARE INCLUDED

**EXPOSED MOUNT I KNURLED** 

| RETAIL PACK                                                                  | EXPOSED MOUNT   KNURLED<br>POLISHED STAINLESS STEEL 32 | EXPOSED MOUNT   SMOOTH WHITE FINISH STAINLESS STEEL | CASE QTY. |
|------------------------------------------------------------------------------|--------------------------------------------------------|-----------------------------------------------------|-----------|
| 12" GRAB BAR (304 mm) - 1" (25 mm) 0.D.                                      | 03-4912                                                | 03-5912                                             | 10        |
| 16" GRAB BAR (406 mm) - 1" (25 mm) 0.D.                                      | 03-4916                                                | 03-5916                                             | 10        |
| 18" GRAB BAR (457 mm) - 1" (25 mm) 0.D.                                      | 03-4918                                                | 03-5918                                             | 10        |
| 24" GRAB BAR (610 mm) - 1" (25 mm) 0.D.                                      | 03-4924                                                | 03-5924                                             | 10        |
| 32" GRAB BAR (812 mm) - 1" (25 mm) 0.D.                                      | 03-4932                                                | -                                                   | 10        |
| 135° ANGLED GRAB BAR   KNURLED 12" x 12" (304 mm x 304 mm) - 1" (25 mm) 0.D. | 03-4905                                                | -                                                   | 10        |