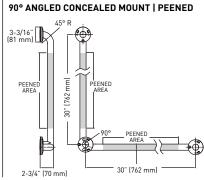

#### **FEATURES**

- > STAINLESS STEEL CONSTRUCTION
- 18 GAUGE BAR TUBE
- ) 14 GAUGE FLANGE WITH FULL 360° BEAD WELD
- MAXIMUM WEIGHT LOAD 250-300 lbs (113-136 kg)
- MOUNTING HARDWARE INCLUDED
- > IN COMPLIANCE WITH ANSI 117.1

| MEETS &                                                                | RETAIL PACK CONCEALED MOUNT   PEENEI SATIN STAINLESS STEEL 32D |            | BUILDER PACK CONCEALED MOUNT   PEENED SATIN STAINLESS STEEL 32D | CASE QTY. |
|------------------------------------------------------------------------|----------------------------------------------------------------|------------|-----------------------------------------------------------------|-----------|
| 12" GRAB BAR (304 mm) - 1-1/4" (32 mm) 0.D.                            | 03-TC220012                                                    | 5          | 01-TC220012                                                     | 5         |
| 16" GRAB BAR (406 mm) - 1-1/4" (32 mm) 0.D.                            | 03-TC220016                                                    | 5          | -                                                               |           |
| 18" GRAB BAR (457 mm) - 1-1/4" (32 mm) 0.D.                            | -                                                              |            | 01-TC220018                                                     | 5         |
| 24" GRAB BAR (610 mm) - 1-1/4" (32 mm) 0.D.                            | 03-TC220024                                                    | 5          | 01-TC220024                                                     | 5         |
| 30" GRAB BAR (762 mm) - 1-1/4" (32 mm) 0.D.                            | -                                                              |            | 01-TC220030                                                     | 5         |
| 36" GRAB BAR (914 mm) - 1-1/4" (32 mm) 0.D.                            | -                                                              |            | 01-TC220036                                                     | 5         |
| 48" GRAB BAR (1219 mm) - 1-1/4" (32 mm) 0.D.                           | -                                                              |            | 01-TC220048                                                     | 5         |
| 120° ANGLED GRAB BAR 24" x 24" (610 mm x 610 mm) - 1-1/4" (32 mm) 0.D. |                                                                | 01-TC22120 | 5                                                               |           |
| 90° ANGLED GRAB BAR 30" x 30" (762 mm x 762 mm) - 1-1/4" (3            | 2 mm) 0.D.                                                     |            | 01-TC323030                                                     | 5         |