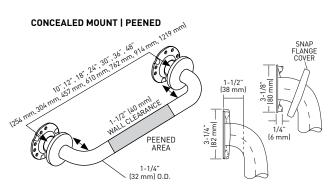

## Grab Bars - Concealed Mount ADA STANDARDS

#### **FEATURES**

- > STAINLESS STEEL CONSTRUCTION
- 18 GAUGE BAR TUBE
- ) 14 GAUGE FLANGE WITH FULL 360° BEAD WELD
- MAXIMUM WEIGHT LOAD 250-300 lbs (113-136 kg)
- MOUNTING HARDWARE INCLUDED
- > IN COMPLIANCE WITH ANSI 117.1

| MEETS &                                                                | RETAIL PACK CONCEALED MOUNT   PEENEI SATIN STAINLESS STEEL 32D |            | BUILDER PACK CONCEALED MOUNT   PEENED SATIN STAINLESS STEEL 32D | CASE QTY. |
|------------------------------------------------------------------------|----------------------------------------------------------------|------------|-----------------------------------------------------------------|-----------|
| 12" GRAB BAR (304 mm) - 1-1/4" (32 mm) 0.D.                            | 03-TC220012                                                    | 5          | 01-TC220012                                                     | 5         |
| 16" GRAB BAR (406 mm) - 1-1/4" (32 mm) 0.D.                            | 03-TC220016                                                    | 5          | -                                                               |           |
| 18" GRAB BAR (457 mm) - 1-1/4" (32 mm) 0.D.                            | -                                                              |            | 01-TC220018                                                     | 5         |
| 24" GRAB BAR (610 mm) - 1-1/4" (32 mm) 0.D.                            | 03-TC220024                                                    | 5          | 01-TC220024                                                     | 5         |
| 30" GRAB BAR (762 mm) - 1-1/4" (32 mm) 0.D.                            | -                                                              |            | 01-TC220030                                                     | 5         |
| 36" GRAB BAR (914 mm) - 1-1/4" (32 mm) 0.D.                            | -                                                              |            | 01-TC220036                                                     | 5         |
| 48" GRAB BAR (1219 mm) - 1-1/4" (32 mm) 0.D.                           | -                                                              |            | 01-TC220048                                                     | 5         |
| 120° ANGLED GRAB BAR 24" x 24" (610 mm x 610 mm) - 1-1/4" (32 mm) 0.D. |                                                                | 01-TC22120 | 5                                                               |           |
| 90° ANGLED GRAB BAR 30" x 30" (762 mm x 762 mm) - 1-1/4" (3            | 2 mm) 0.D.                                                     |            | 01-TC323030                                                     | 5         |