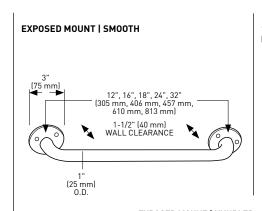

### **Grab Bars - Exposed Mount**

#### **FEATURES**

- > STAINLESS STEEL CONSTRUCTION
- MAXIMUM WEIGHT LOAD 250 LBS (113 KG)
- MOUNTING HARDWARE INCLUDED

**EXPOSED MOUNT I KNURLED** 

| RETAIL PACK                                                                  | EXPOSED MOUNT   KNURLED<br>POLISHED STAINLESS STEEL 32 | EXPOSED MOUNT   SMOOTH WHITE FINISH STAINLESS STEEL | CASE QTY. |
|------------------------------------------------------------------------------|--------------------------------------------------------|-----------------------------------------------------|-----------|
| 12" GRAB BAR (304 mm) - 1" (25 mm) 0.D.                                      | 03-4912                                                | 03-5912                                             | 10        |
| 16" GRAB BAR (406 mm) - 1" (25 mm) 0.D.                                      | 03-4916                                                | 03-5916                                             | 10        |
| 18" GRAB BAR (457 mm) - 1" (25 mm) 0.D.                                      | 03-4918                                                | 03-5918                                             | 10        |
| 24" GRAB BAR (610 mm) - 1" (25 mm) 0.D.                                      | 03-4924                                                | 03-5924                                             | 10        |
| 32" GRAB BAR (812 mm) - 1" (25 mm) 0.D.                                      | 03-4932                                                | -                                                   | 10        |
| 135° ANGLED GRAB BAR   KNURLED 12" x 12" (304 mm x 304 mm) - 1" (25 mm) 0.D. | 03-4905                                                | -                                                   | 10        |