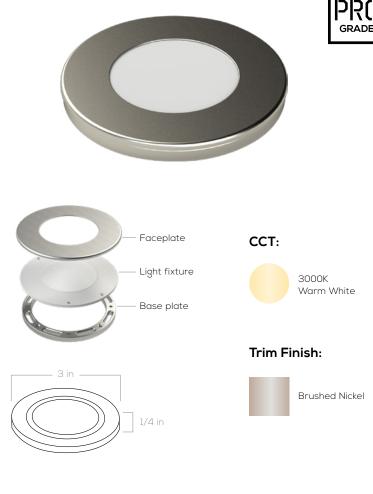

The MIKRA Series CLM LED cabinet lights are our slim, low-profile option for cabinetry, displays, shelving and many other small area lighting applications. These puck lights are simple to install, can be surface mounted or recessed into the desired location, are dimmable, and available in three trim colors via removable magnetic faceplates. Our LED Technology ensures the light output is uniform with no visual hot spotting and their compact size make them the ideal product for many indoor residential or light commercial applications.

## **PRODUCT SPECIFICATIONS:**

| Input Voltage           | 12V DC                       | Min. Depth                               | 1/4 inch (recess mount)                                                                                    |
|-------------------------|------------------------------|------------------------------------------|------------------------------------------------------------------------------------------------------------|
| Power Consumption       | 2.2W                         | Rating                                   | Dry location                                                                                               |
| Delivered Lumens        | ~100-120                     | Certification                            | cSGS to CSA and cUL Standards                                                                              |
| Beam Angle              | 120°                         | Warranty                                 | 3 years*                                                                                                   |
| LED Dimming Range       | 1% (driver/dimmer dependent) | Mounting                                 | Surface/recess fastening with screws, magnetic faceplate                                                   |
| Construction            | Steel / polycarbonate        | Power Supply Options:<br>(sold separate) | Plug-In: UT-PS-EL Series<br>Hardwire Dimmable: UT-PS-ELA Series<br>Hardwire Non-Dimmable: UT-PS-ELH Series |
| Cutout   Outer Diameter | 2-5/16 in   3 in             |                                          |                                                                                                            |

## **ORDERING INFORMATION:**

Light Engine Part # (3-Pack):

UT-CLM-R-BN-30K

Light Engine Part # (Individual)\*:

UT-CLMi-R-BN-30K

\* Individual / single packs are available for projects only

Updated-2022-08 Page 3