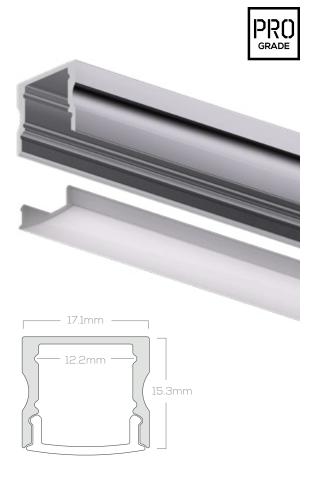

## **ARMOR SE Series**

ALUMINUM HOUSING - STANDARD

| Part#   | UT-PR-ST-8FT |
|---------|--------------|
| Project |              |
| Туре    |              |

Our anodized aluminum housing and polycarbonate lens ARMOR SE Series provides the perfect fit and protection for a complete install with our UNITI SE Series Light Engines\*. In addition, it provides the required heat sinking to extend LED lifespan. The PC lens provides protection from dust and moisture while diffusing the light. This model is excellent for cabinetry, general, and accent lighting.

## PRODUCT SPECIFICATIONS:

| Body Construction       | Anodized aluminum, light weight, corrosion resistant                          |  |  |  |
|-------------------------|-------------------------------------------------------------------------------|--|--|--|
| Lens Construction       | Polycarbonate, UV resistant                                                   |  |  |  |
| Standard Lens           | Semi-transparent light diffusion, 120° beam angle                             |  |  |  |
| Typical Install         | Surface mount with our standard mounting clips, recessed                      |  |  |  |
| Accessories             | End cap with holes (EC-H), end cap without holes (EC-NH), mounting clips (MC) |  |  |  |
| Other Mounting Options  | Self tapping screws, double-sided tape, adhesive (use best practices)         |  |  |  |
| Additional Lens Options | Clear (CL), High Diffusion (HD), 30° Focused Beam (FB)                        |  |  |  |