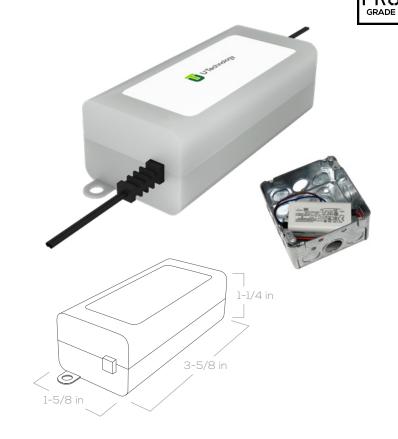

## **ELH SERIES POWER SUPPLY**

ELECTRONIC ECONOMY HARDWIRE | 16W

| Part#   | UT-PS-ELH-16W- |
|---------|----------------|
| Project |                |
| Туре    |                |

Our ELH Series electronic economy power supply is a reliable hardwire AC/DC driver which fits inside a 2-gang electrical box. This driver is certified to CSA Class 2 Standards and is compatible with 12V U Technology UNITI Series Light Engines, MIKRA Cabinet Lights and EFFORTLESS Series Sensors. This non-dimmable driver works smoothly with DC controls for PWM systems.

## **PRODUCT SPECIFICATIONS:**

| Dimensions (inches) | 3-5/8 x 1-5/8 x 1-1/4 |  |
|---------------------|-----------------------|--|
| IP Rating           | Dry location (IP20)   |  |
| DC Output Channels  | 1 channel             |  |
| Watts per Channel   | 16W                   |  |
| Recommended Load    | 10 - 75%              |  |
| Input AC Voltage    | 100-240V AC           |  |
| Output DC Voltage   | 12V, 24V              |  |
| Output Type         | Constant voltage      |  |

| Power Factor       | Up to 85%                   |  |
|--------------------|-----------------------------|--|
| Dimming Style      | DC (PWM)                    |  |
| Temperature Rating | -30°C to +40°C              |  |
| Connection Style   | Hardwire, J/B Not Included  |  |
| Mounting           | Fits in standard 2 gang box |  |
| Certification      | cUL Recognized Component    |  |
| Warranty           | 3 years*                    |  |