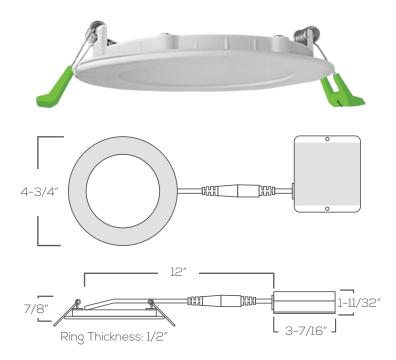

## **SOLE Series**DL-DIRECT 4"

| Part#   | UT-DL-DIRECT-4-R-WH-50K |
|---------|-------------------------|
| Project |                         |
| Туре    |                         |

Our DL-DIRECT LED Switchable Lights feature an ultra slim design, perfect for tight area install in ceilings and closets. Minimum rough-in work is required as they can easily clip into 1/2" drywall. They are dimmable, IC-rated, available in three trim colors, and can be switched from warm white to natural white. Our side diffusion optic system reduces glare and hot spotting. Their compact size makes them the ideal product for both residential and commercial applications.

## **Product Specifications**

| Input Voltage              | 120V             |
|----------------------------|------------------|
| Power Consumption          | 9W               |
| Initial Lumens             | 620              |
| Beam Angle                 | 120° Flood       |
| Dimming (Dimmer Dependent) | Triac to 5%      |
| Construction               | Aluminum Housing |
| Weight                     | 0.32 KG          |
| Max Depth (Trim/Driver)    | 1-1/2 inch       |
| Cutout Size                | 4-1/4 inch       |

| Selectable CCT     | 5000K                                                              |  |
|--------------------|--------------------------------------------------------------------|--|
| CRI                | +82                                                                |  |
| Rating             | Damp Location                                                      |  |
| Certification      | cETL to CSA Standards                                              |  |
| Warranty           | 5 Years                                                            |  |
| Temperature Rating | -30°C to +40°C                                                     |  |
| Key Specifications | Hardwire via Provided Junction Box<br>Knockout (hole size: ½" NPT) |  |
| Accessories        | Rough-in Plates   Vapor Barrier                                    |  |