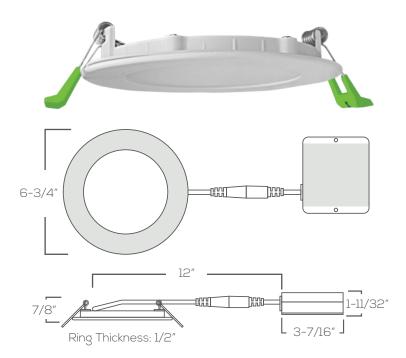

## **Product Specifications**

| Input Voltage                     | 120V             |
|-----------------------------------|------------------|
| Power Consumption                 | 12W              |
| Initial Lumens                    | 890              |
| Beam Angle                        | 120° Flood       |
| <b>Dimming</b> (Dimmer Dependent) | Triac to 5%      |
| Construction                      | Aluminum Housing |
| Weight                            | 0.32 KG          |
| Max Depth (Trim/Driver)           | 1-1/2 inch       |
| Cutout Size                       | 6-1/8 inch       |

| Selectable CCT     | 5000K                                                              |  |
|--------------------|--------------------------------------------------------------------|--|
| CRI                | +82                                                                |  |
| Rating             | Damp Location                                                      |  |
| Certification      | cETL to CSA Standards                                              |  |
| Warranty           | 5 Years                                                            |  |
| Temperature Rating | -30°C to +40°C                                                     |  |
| Key Specifications | Hardwire via Provided Junction Box<br>Knockout (hole size: ½" NPT) |  |
| Accessories        | Rough-in Plates   Vapor Barrier                                    |  |