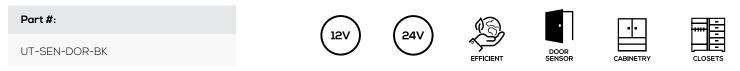

## SENSOR SERIES

AUTOMATIC DOOR SENSOR

| Part #  | UT-SEN-DOR-BK |
|---------|---------------|
| Project |               |
| Туре    |               |

Our SENSOR Series door sensors are a perfect solution for custom functionality for our 12V and 24V LED lighting products. They are easy to hide and make an excellent upgrade to cabinetry, shelving, stairs, under-cabinets and more. The DOR detects objects in its vicinity and sends a signal to deactivate the light wired to its output.

## **PRODUCT SPECIFICATIONS:**

| Input Voltage        | 12V   24V (DC) | Power Supply Compatibility | ELE   ELA   ELH   EL Series |
|----------------------|----------------|----------------------------|-----------------------------|
| Max Load (12V   24V) | 36W   72W      | Body Finish Color          | Black                       |
| Detecting Distance   | 2 in           | Cutout Size                | 5/16 in                     |
| Mounting             | Recessed       | Mounting Depth             | 1/2 in                      |
| Wire Length to Hub   | 3 ft           | Operating Temp             | -20°C to +45°C              |
| Wire Length from Hub | 3 ft           | Warranty                   | 3 years*                    |