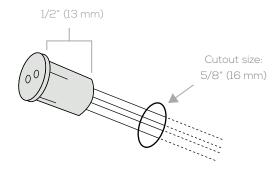

All dimensions are approximate, please acquire product sample(s) for precise milling.

## **PRODUCT SPECIFICATIONS:**

| Input Voltage        | 12V   24V (DC) | Power Supply Compatibility | ELE   ELA   ELH   EL Series |
|----------------------|----------------|----------------------------|-----------------------------|
| Max Load (12V   24V) | 36W   72W      | Body Finish Color          | Black                       |
| Detecting Distance   | 2 in           | Cutout Size                | 5/16 in                     |
| Mounting             | Recessed       | Mounting Depth             | 1/2 in                      |
| Wire Length to Hub   | 3 ft           | Operating Temp             | -20°C to +45°C              |
| Wire Length from Hub | 3 ft           | Warranty                   | 3 years*                    |